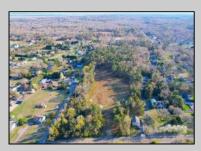

## **COMMENTS**

Exciting News! The Final Major Subdivision Plans have been approved in Cape May Court House! Previously known as 411 Dias Creek Rd, off Fishing Creek Rd, the Buckingham Road development is officially underway and expected to be completed by Fall 2025. Only 5 lots remain, each ranging from 1 to 1.5 acres, with private well water and onsite septic. The owners have taken care of all the necessary approvals and groundwork—making this a seamless opportunity for buyers! Looking to build your dream home? Bring your builder and choose your perfect lot today! A developer seeking prime opportunities? This Middle Township-approved subdivision offers endless possibilities for multiple luxury homes! Don\'t miss out—secure your spot in this highly desirable community now! Call today for details!