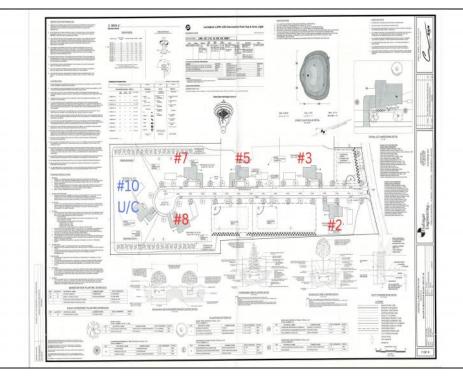

## **COMMENTS**

Exciting News! The Final Major Subdivision Plans have been approved in Cape May Court House! Previously known as 411 Dias Creek Rd, off Fishing Creek Rd, the Buckingham Road development is officially underway and expected to be completed by Fall 2025. Only 5 lots remain, each ranging from 1 to 1.5 acres, with private well water and onsite septic. The owners have taken care of all the necessary approvals and groundwork—making this a seamless opportunity for buyers! Looking to build your dream home? Bring your builder and choose your perfect lot today! A developer seeking prime opportunities? This Middle Township-approved subdivision offers endless possibilities for multiple luxury homes! Don\'t miss out—secure your spot in this highly desirable community now! Call today for details!