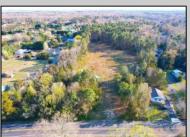

## **COMMENTS**

Exciting News! The Final Major Subdivision Plans have been approved in Cape May Court House! Previously known as 411 Dias Creek Rd, off Fishing Creek Rd, the Buckingham Road development is officially underway and expected to be completed by Fall 2025. Only 5 lots remain, each ranging from 1 to 1.5 acres, with private well water and onsite septic. The owners have taken care of all the necessary approvals and groundwork—making this a seamless opportunity for buyers! Looking to build your dream home? Bring your builder and choose your perfect lot today! A developer seeking prime opportunities? This Middle Township-approved subdivision offers endless possibilities for multiple luxury homes! Don\'t miss out—secure your spot in this highly desirable community now! Call today for details!