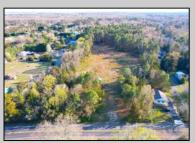

## **COMMENTS**

Exciting News! The Final Major Subdivision Plans have been approved in Cape May Court House! Previously known as 411 Dias Creek Rd, off Fishing Creek Rd, the Buckingham Road development is officially underway and expected to be completed by Fall 2025. Only 5 lots remain, each ranging from 1 to 1.5 acres, with private well water and onsite septic. The owners have taken care of all the necessary approvals and groundwork-making this a seamless opportunity for buyers! Looking to build your dream home? Bring your builder and choose your perfect lot today! A developer seeking prime opportunities? This Middle Township-approved subdivision offers endless possibilities for multiple luxury homes! Don\'t miss out-secure your spot in this highly desirable community now! Call today for details!