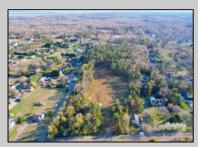

## **COMMENTS**

Exciting News! The Final Major Subdivision Plans have been approved in Cape May Court House! Previously known as 411 Dias Creek Rd, off Fishing Creek Rd, the Buckingham Road development is officially underway and expected to be completed by Fall 2025. Only 5 lots remain, each ranging from 1 to 1.5 acres, with private well water and onsite septic. The owners have taken care of all the necessary approvals and groundwork-making this a seamless opportunity for buyers! Looking to build your dream home? Bring your builder and choose your perfect lot today! A developer seeking prime opportunities? This Middle Township-approved subdivision offers endless possibilities for multiple luxury homes! Don\'t miss out-secure your spot in this highly desirable community now! Call today for details!