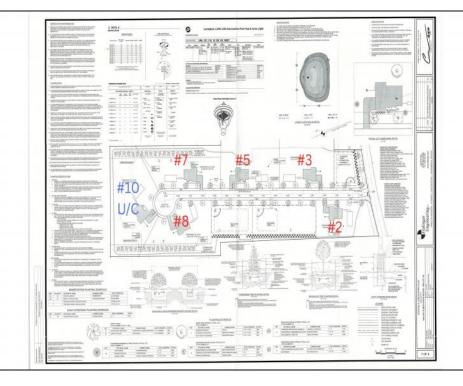

## **COMMENTS**

Exciting News! The Final Major Subdivision Plans have been approved in Cape May Court House! Previously known as 411 Dias Creek Rd, off Fishing Creek Rd, the Buckingham Road development is officially underway and expected to be completed by Fall 2025. Only 5 lots remain, each ranging from 1 to 1.5 acres, with private well water and onsite septic. The owners have taken care of all the necessary approvals and groundwork-making this a seamless opportunity for buyers! Looking to build your dream home? Bring your builder and choose your perfect lot today! A developer seeking prime opportunities? This Middle Township-approved subdivision offers endless possibilities for multiple luxury homes! Don\'t miss out-secure your spot in this highly desirable community now! Call today for details!