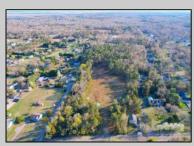

## **COMMENTS**

Exciting News! The Final Major Subdivision Plans have been approved in Cape May Court House! Previously known as 411 Dias Creek Rd, off Fishing Creek Rd, the Buckingham Road development is officially underway and expected to be completed by Fall 2025. Only 5 lots remain, each ranging from 1 to 1.5 acres, with private well water and onsite septic. The owners have taken care of all the necessary approvals and groundwork-making this a seamless opportunity for buyers! Looking to build your dream home? Bring your builder and choose your perfect lot today! A developer seeking prime opportunities? This Middle Township-approved subdivision offers endless possibilities for multiple luxury homes! Don\'t miss out-secure your spot in this highly desirable community now! Call today for details!