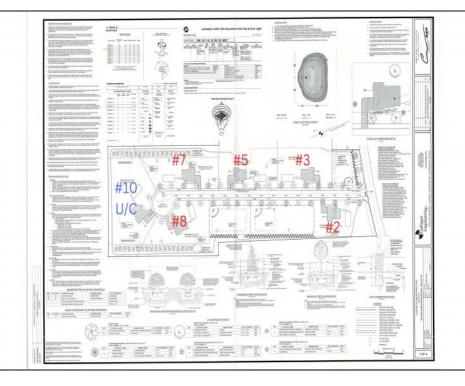

## **COMMENTS**

Exciting News! The Final Major Subdivision Plans have been approved in Cape May Court House! Previously known as 411 Dias Creek Rd, off Fishing Creek Rd, the Buckingham Road development is officially underway and expected to be completed by Fall 2025. Only 5 lots remain, each ranging from 1 to 1.5 acres, with private well water and onsite septic. The owners have taken care of all the necessary approvals and groundwork-making this a seamless opportunity for buyers! Looking to build your dream home? Bring your builder and choose your perfect lot today! A developer seeking prime opportunities? This Middle Township-approved subdivision offers endless possibilities for multiple luxury homes! Don\'t miss out-secure your spot in this highly desirable community now! Call today for details!