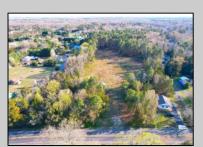

## **COMMENTS**

Exciting News! The Final Major Subdivision Plans have been approved in Cape May Court House! Previously known as 411 Dias Creek Rd, off Fishing Creek Rd, the Buckingham Road development is officially underway and expected to be completed by Fall 2025. Only 5 lots remain, each ranging from 1 to 1.5 acres, with private well water and onsite septic. The owners have taken care of all the necessary approvals and groundwork—making this a seamless opportunity for buyers! Looking to build your dream home? Bring your builder and choose your perfect lot today! A developer seeking prime opportunities? This Middle Township-approved subdivision offers endless possibilities for multiple luxury homes! Don\'t miss out—secure your spot in this highly desirable community now! Call today for details!