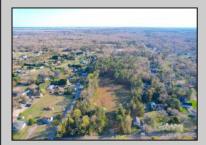

## **COMMENTS**

Exciting News! The Final Major Subdivision Plans have been approved in Cape May Court House! Previously known as 411 Dias Creek Rd, off Fishing Creek Rd, the Buckingham Road development is officially underway and expected to be completed by Fall 2025. Only 5 lots remain, each ranging from 1 to 1.5 acres, with private well water and onsite septic. The owners have taken care of all the necessary approvals and groundwork—making this a seamless opportunity for buyers! Looking to build your dream home? Bring your builder and choose your perfect lot today! A developer seeking prime opportunities? This Middle Township-approved subdivision offers endless possibilities for multiple luxury homes! Don\'t miss out—secure your spot in this highly desirable community now! Call today for details!