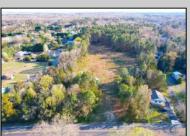

## **COMMENTS**

Exciting News! The Final Major Subdivision Plans have been approved in Cape May Court House! Previously known as 411 Dias Creek Rd, off Fishing Creek Rd, the Buckingham Road development is officially underway and expected to be completed by Fall 2025. Only 5 lots remain, each ranging from 1 to 1.5 acres, with private well water and onsite septic. The owners have taken care of all the necessary approvals and groundwork—making this a seamless opportunity for buyers! Looking to build your dream home? Bring your builder and choose your perfect lot today! A developer seeking prime opportunities? This Middle Township-approved subdivision offers endless possibilities for multiple luxury homes! Don\'t miss out—secure your spot in this highly desirable community now! Call today for details!