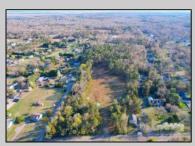

## **COMMENTS**

Exciting News! The Final Major Subdivision Plans have been approved in Cape May Court House! Previously known as 411 Dias Creek Rd, off Fishing Creek Rd, the Buckingham Road development is officially underway and expected to be completed by Fall 2025. Only 5 lots remain, each ranging from 1 to 1.5 acres, with private well water and onsite septic. The owners have taken care of all the necessary approvals and groundwork—making this a seamless opportunity for buyers! Looking to build your dream home? Bring your builder and choose your perfect lot today! A developer seeking prime opportunities? This Middle Township-approved subdivision offers endless possibilities for multiple luxury homes! Don\'t miss out—secure your spot in this highly desirable community now! Call today for details!