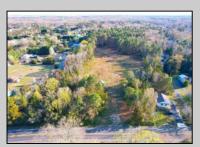

## **COMMENTS**

Exciting News! The Final Major Subdivision Plans have been approved in Cape May Court House! Previously known as 411 Dias Creek Rd, off Fishing Creek Rd, the Buckingham Road development is officially underway and expected to be completed by Fall 2025. Only 5 lots remain, each ranging from 1 to 1.5 acres, with private well water and onsite septic. The owners have taken care of all the necessary approvals and groundwork—making this a seamless opportunity for buyers! Looking to build your dream home? Bring your builder and choose your perfect lot today! A developer seeking prime opportunities? This Middle Township-approved subdivision offers endless possibilities for multiple luxury homes! Don\'t miss out—secure your spot in this highly desirable community now! Call today for details!