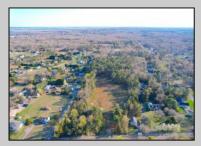

## **COMMENTS**

Exciting News! The Final Major Subdivision Plans have been approved in Cape May Court House! Previously known as 411 Dias Creek Rd, off Fishing Creek Rd, the Buckingham Road development is officially underway and expected to be completed by Fall 2025. Only 5 lots remain, each ranging from 1 to 1.5 acres, with private well water and onsite septic. The owners have taken care of all the necessary approvals and groundwork—making this a seamless opportunity for buyers! Looking to build your dream home? Bring your builder and choose your perfect lot today! A developer seeking prime opportunities? This Middle Township-approved subdivision offers endless possibilities for multiple luxury homes! Don\'t miss out—secure your spot in this highly desirable community now! Call today for details!