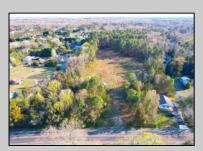

## **COMMENTS**

Exciting News! The Final Major Subdivision Plans have been approved in Cape May Court House! Previously known as 411 Dias Creek Rd, off Fishing Creek Rd, the Buckingham Road development is officially underway and expected to be completed by Fall 2025. Only 5 lots remain, each ranging from 1 to 1.5 acres, with private well water and onsite septic. The owners have taken care of all the necessary approvals and groundwork—making this a seamless opportunity for buyers! Looking to build your dream home? Bring your builder and choose your perfect lot today! A developer seeking prime opportunities? This Middle Township-approved subdivision offers endless possibilities for multiple luxury homes! Don\'t miss out—secure your spot in this highly desirable community now! Call today for details!