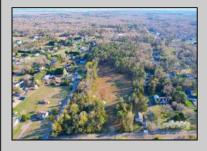

## **COMMENTS**

Exciting News! The Final Major Subdivision Plans have been approved in Cape May Court House! Previously known as 411 Dias Creek Rd, off Fishing Creek Rd, the Buckingham Road development is officially underway and expected to be completed by Fall 2025. Only 5 lots remain, each ranging from 1 to 1.5 acres, with private well water and onsite septic. The owners have taken care of all the necessary approvals and groundwork—making this a seamless opportunity for buyers! Looking to build your dream home? Bring your builder and choose your perfect lot today! A developer seeking prime opportunities? This Middle Township-approved subdivision offers endless possibilities for multiple luxury homes! Don\'t miss out—secure your spot in this highly desirable community now! Call today for details!