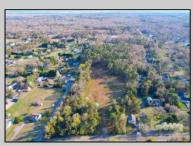

## **COMMENTS**

Exciting News! The Final Major Subdivision Plans have been approved in Cape May Court House! Previously known as 411 Dias Creek Rd, off Fishing Creek Rd, the Buckingham Road development is officially underway and expected to be completed by Fall 2025. Only 5 lots remain, each ranging from 1 to 1.5 acres, with private well water and onsite septic. The owners have taken care of all the necessary approvals and groundwork—making this a seamless opportunity for buyers! Looking to build your dream home? Bring your builder and choose your perfect lot today! A developer seeking prime opportunities? This Middle Township-approved subdivision offers endless possibilities for multiple luxury homes! Don\'t miss out—secure your spot in this highly desirable community now! Call today for details!