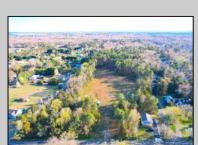

## **COMMENTS**

Exciting News! The Final Major Subdivision Plans have been approved in Cape May Court House! Previously known as 411 Dias Creek Rd, off Fishing Creek Rd, the Buckingham Road development is officially underway and expected to be completed by Fall 2025. Only 5 lots remain, each ranging from 1 to 1.5 acres, with private well water and onsite septic. The owners have taken care of all the necessary approvals and groundwork—making this a seamless opportunity for buyers! Looking to build your dream home? Bring your builder and choose your perfect lot today! A developer seeking prime opportunities? This Middle Township-approved subdivision offers endless possibilities for multiple luxury homes! Don\'t miss out—secure your spot in this highly desirable community now! Call today for details!