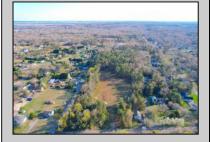

## **COMMENTS**

Exciting News! The Final Major Subdivision Plans have been approved in Cape May Court House! Previously known as 411 Dias Creek Rd, off Fishing Creek Rd, the Buckingham Road development is officially underway and expected to be completed by Fall 2025. Only 5 lots remain, each ranging from 1 to 1.5 acres, with private well water and onsite septic. The owners have taken care of all the necessary approvals and groundwork—making this a seamless opportunity for buyers! Looking to build your dream home? Bring your builder and choose your perfect lot today! A developer seeking prime opportunities? This Middle Township-approved subdivision offers endless possibilities for multiple luxury homes! Don\'t miss out—secure your spot in this highly desirable community now! Call today for details!