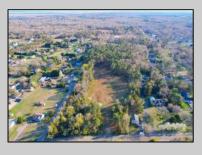

## **COMMENTS**

Exciting News! The Final Major Subdivision Plans have been approved in Cape May Court House! Previously known as 411 Dias Creek Rd, off Fishing Creek Rd, the Buckingham Road development is officially underway and expected to be completed by Fall 2025. Only 5 lots remain, each ranging from 1 to 1.5 acres, with private well water and onsite septic. The owners have taken care of all the necessary approvals and groundwork—making this a seamless opportunity for buyers! Looking to build your dream home? Bring your builder and choose your perfect lot today! A developer seeking prime opportunities? This Middle Township-approved subdivision offers endless possibilities for multiple luxury homes! Don\'t miss out—secure your spot in this highly desirable community now! Call today for details!