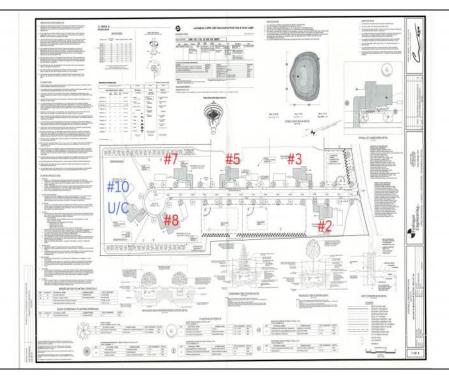

## **COMMENTS**

Exciting News! The Final Major Subdivision Plans have been approved in Cape May Court House! Previously known as 411 Dias Creek Rd, off Fishing Creek Rd, the Buckingham Road development is officially underway and expected to be completed by Fall 2025. Only 5 lots remain, each ranging from 1 to 1.5 acres, with private well water and onsite septic. The owners have taken care of all the necessary approvals and groundwork—making this a seamless opportunity for buyers! Looking to build your dream home? Bring your builder and choose your perfect lot today! A developer seeking prime opportunities? This Middle Township-approved subdivision offers endless possibilities for multiple luxury homes! Don\'t miss out—secure your spot in this highly desirable community now! Call today for details!