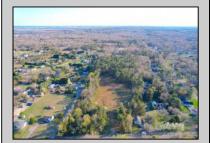

## **COMMENTS**

Exciting News! The Final Major Subdivision Plans have been approved in Cape May Court House! Previously known as 411 Dias Creek Rd, off Fishing Creek Rd, the Buckingham Road development is officially underway and expected to be completed by Fall 2025. Only 5 lots remain, each ranging from 1 to 1.5 acres, with private well water and onsite septic. The owners have taken care of all the necessary approvals and groundwork—making this a seamless opportunity for buyers! Looking to build your dream home? Bring your builder and choose your perfect lot today! A developer seeking prime opportunities? This Middle Township-approved subdivision offers endless possibilities for multiple luxury homes! Don\'t miss out—secure your spot in this highly desirable community now! Call today for details!