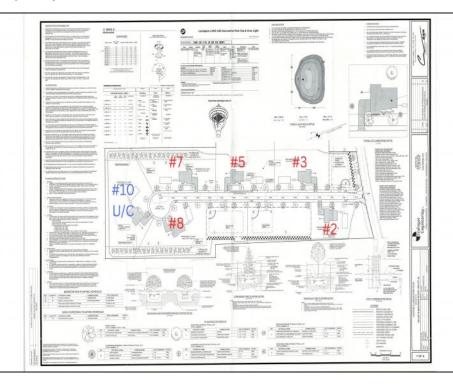

## **COMMENTS**

Exciting News! The Final Major Subdivision Plans have been approved in Cape May Court House! Previously known as 411 Dias Creek Rd, off Fishing Creek Rd, the Buckingham Road development is officially underway and expected to be completed by Fall 2025. Only 5 lots remain, each ranging from 1 to 1.5 acres, with private well water and onsite septic. The owners have taken care of all the necessary approvals and groundwork—making this a seamless opportunity for buyers! Looking to build your dream home? Bring your builder and choose your perfect lot today! A developer seeking prime opportunities? This Middle Township-approved subdivision offers endless possibilities for multiple luxury homes! Don\'t miss out—secure your spot in this highly desirable community now! Call today for details!