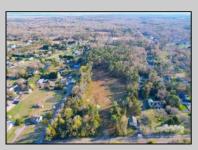

## **COMMENTS**

Exciting News! The Final Major Subdivision Plans have been approved in Cape May Court House! Previously known as 411 Dias Creek Rd, off Fishing Creek Rd, the Buckingham Road development is officially underway and expected to be completed by Fall 2025. Only 5 lots remain, each ranging from 1 to 1.5 acres, with private well water and onsite septic. The owners have taken care of all the necessary approvals and groundwork—making this a seamless opportunity for buyers! Looking to build your dream home? Bring your builder and choose your perfect lot today! A developer seeking prime opportunities? This Middle Township-approved subdivision offers endless possibilities for multiple luxury homes! Don\'t miss out—secure your spot in this highly desirable community now! Call today for details!