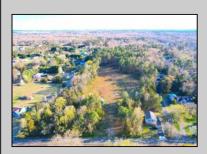

## **COMMENTS**

Exciting News! The Final Major Subdivision Plans have been approved in Cape May Court House! Previously known as 411 Dias Creek Rd, off Fishing Creek Rd, the Buckingham Road development is officially underway and expected to be completed by Fall 2025. Only 5 lots remain, each ranging from 1 to 1.5 acres, with private well water and onsite septic. The owners have taken care of all the necessary approvals and groundwork—making this a seamless opportunity for buyers! Looking to build your dream home? Bring your builder and choose your perfect lot today! A developer seeking prime opportunities? This Middle Township-approved subdivision offers endless possibilities for multiple luxury homes! Don\'t miss out—secure your spot in this highly desirable community now! Call today for details!