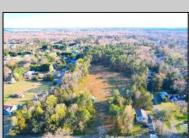

## **COMMENTS**

Exciting News! The Final Major Subdivision Plans have been approved in Cape May Court House! Previously known as 411 Dias Creek Rd, off Fishing Creek Rd, the Buckingham Road development is officially underway and expected to be completed by Fall 2025. Only 5 lots remain, each ranging from 1 to 1.5 acres, with private well water and onsite septic. The owners have taken care of all the necessary approvals and groundwork—making this a seamless opportunity for buyers! Looking to build your dream home? Bring your builder and choose your perfect lot today! A developer seeking prime opportunities? This Middle Township-approved subdivision offers endless possibilities for multiple luxury homes! Don\'t miss out—secure your spot in this highly desirable community now! Call today for details!