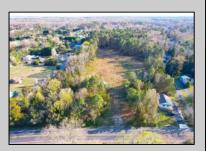

## **COMMENTS**

Exciting News! The Final Major Subdivision Plans have been approved in Cape May Court House! Previously known as 411 Dias Creek Rd, off Fishing Creek Rd, the Buckingham Road development is officially underway and expected to be completed by Fall 2025. Only 5 lots remain, each ranging from 1 to 1.5 acres, with private well water and onsite septic. The owners have taken care of all the necessary approvals and groundwork—making this a seamless opportunity for buyers! Looking to build your dream home? Bring your builder and choose your perfect lot today! A developer seeking prime opportunities? This Middle Township-approved subdivision offers endless possibilities for multiple luxury homes! Don\'t miss out—secure your spot in this highly desirable community now! Call today for details!