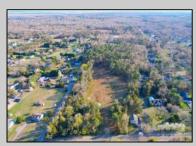

## **COMMENTS**

Exciting News! The Final Major Subdivision Plans have been approved in Cape May Court House! Previously known as 411 Dias Creek Rd, off Fishing Creek Rd, the Buckingham Road development is officially underway and expected to be completed by Fall 2025. Only 5 lots remain, each ranging from 1 to 1.5 acres, with private well water and onsite septic. The owners have taken care of all the necessary approvals and groundwork—making this a seamless opportunity for buyers! Looking to build your dream home? Bring your builder and choose your perfect lot today! A developer seeking prime opportunities? This Middle Township-approved subdivision offers endless possibilities for multiple luxury homes! Don\'t miss out—secure your spot in this highly desirable community now! Call today for details!