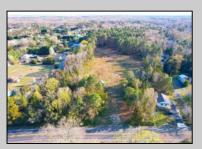

## **COMMENTS**

Exciting News! The Final Major Subdivision Plans have been approved in Cape May Court House! Previously known as 411 Dias Creek Rd, off Fishing Creek Rd, the Buckingham Road development is officially underway and expected to be completed by Fall 2025. Only 5 lots remain, each ranging from 1 to 1.5 acres, with private well water and onsite septic. The owners have taken care of all the necessary approvals and groundwork—making this a seamless opportunity for buyers! Looking to build your dream home? Bring your builder and choose your perfect lot today! A developer seeking prime opportunities? This Middle Township-approved subdivision offers endless possibilities for multiple luxury homes! Don\'t miss out—secure your spot in this highly desirable community now! Call today for details!