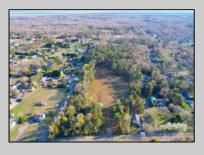

## **COMMENTS**

Exciting News! The Final Major Subdivision Plans have been approved in Cape May Court House! Previously known as 411 Dias Creek Rd, off Fishing Creek Rd, the Buckingham Road development is officially underway and expected to be completed by Fall 2025. Only 5 lots remain, each ranging from 1 to 1.5 acres, with private well water and onsite septic. The owners have taken care of all the necessary approvals and groundwork—making this a seamless opportunity for buyers! Looking to build your dream home? Bring your builder and choose your perfect lot today! A developer seeking prime opportunities? This Middle Township-approved subdivision offers endless possibilities for multiple luxury homes! Don\'t miss out—secure your spot in this highly desirable community now! Call today for details!