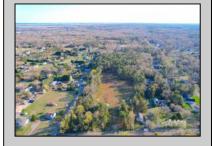

## **COMMENTS**

Exciting News! The Final Major Subdivision Plans have been approved in Cape May Court House! Previously known as 411 Dias Creek Rd, off Fishing Creek Rd, the Buckingham Road development is officially underway and expected to be completed by Fall 2025. Only 5 lots remain, each ranging from 1 to 1.5 acres, with private well water and onsite septic. The owners have taken care of all the necessary approvals and groundwork—making this a seamless opportunity for buyers! Looking to build your dream home? Bring your builder and choose your perfect lot today! A developer seeking prime opportunities? This Middle Township-approved subdivision offers endless possibilities for multiple luxury homes! Don\'t miss out—secure your spot in this highly desirable community now! Call today for details!