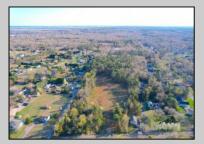

## **COMMENTS**

Exciting News! The Final Major Subdivision Plans have been approved in Cape May Court House! Previously known as 411 Dias Creek Rd, off Fishing Creek Rd, the Buckingham Road development is officially underway and expected to be completed by Fall 2025. Only 5 lots remain, each ranging from 1 to 1.5 acres, with private well water and onsite septic. The owners have taken care of all the necessary approvals and groundwork—making this a seamless opportunity for buyers! Looking to build your dream home? Bring your builder and choose your perfect lot today! A developer seeking prime opportunities? This Middle Township-approved subdivision offers endless possibilities for multiple luxury homes! Don\'t miss out—secure your spot in this highly desirable community now! Call today for details!