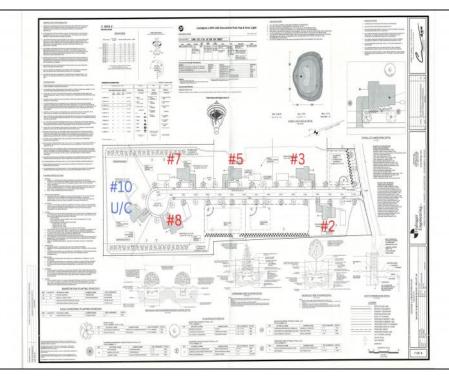

## **COMMENTS**

Exciting News! The Final Major Subdivision Plans have been approved in Cape May Court House! Previously known as 411 Dias Creek Rd, off Fishing Creek Rd, the Buckingham Road development is officially underway and expected to be completed by Fall 2025. Only 5 lots remain, each ranging from 1 to 1.5 acres, with private well water and onsite septic. The owners have taken care of all the necessary approvals and groundwork—making this a seamless opportunity for buyers! Looking to build your dream home? Bring your builder and choose your perfect lot today! A developer seeking prime opportunities? This Middle Township-approved subdivision offers endless possibilities for multiple luxury homes! Don\'t miss out—secure your spot in this highly desirable community now! Call today for details!