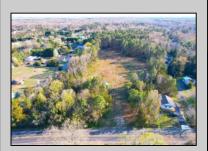

## **COMMENTS**

Exciting News! The Final Major Subdivision Plans have been approved in Cape May Court House! Previously known as 411 Dias Creek Rd, off Fishing Creek Rd, the Buckingham Road development is officially underway and expected to be completed by Fall 2025. Only 5 lots remain, each ranging from 1 to 1.5 acres, with private well water and onsite septic. The owners have taken care of all the necessary approvals and groundwork—making this a seamless opportunity for buyers! Looking to build your dream home? Bring your builder and choose your perfect lot today! A developer seeking prime opportunities? This Middle Township-approved subdivision offers endless possibilities for multiple luxury homes! Don\'t miss out—secure your spot in this highly desirable community now! Call today for details!