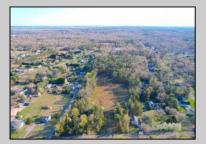

## **COMMENTS**

Exciting News! The Final Major Subdivision Plans have been approved in Cape May Court House! Previously known as 411 Dias Creek Rd, off Fishing Creek Rd, the Buckingham Road development is officially underway and expected to be completed by Fall 2025. Only 5 lots remain, each ranging from 1 to 1.5 acres, with private well water and onsite septic. The owners have taken care of all the necessary approvals and groundwork—making this a seamless opportunity for buyers! Looking to build your dream home? Bring your builder and choose your perfect lot today! A developer seeking prime opportunities? This Middle Township-approved subdivision offers endless possibilities for multiple luxury homes! Don\'t miss out—secure your spot in this highly desirable community now! Call today for details!