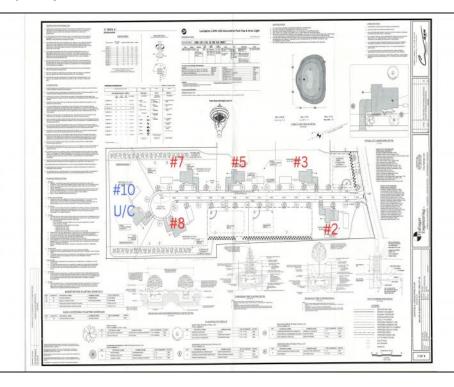

## **COMMENTS**

Exciting News! The Final Major Subdivision Plans have been approved in Cape May Court House! Previously known as 411 Dias Creek Rd, off Fishing Creek Rd, the Buckingham Road development is officially underway and expected to be completed by Fall 2025. Only 5 lots remain, each ranging from 1 to 1.5 acres, with private well water and onsite septic. The owners have taken care of all the necessary approvals and groundwork—making this a seamless opportunity for buyers! Looking to build your dream home? Bring your builder and choose your perfect lot today! A developer seeking prime opportunities? This Middle Township-approved subdivision offers endless possibilities for multiple luxury homes! Don\'t miss out—secure your spot in this highly desirable community now! Call today for details!