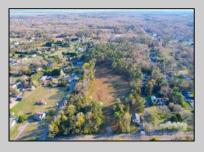

## **COMMENTS**

Exciting News! The Final Major Subdivision Plans have been approved in Cape May Court House! Previously known as 411 Dias Creek Rd, off Fishing Creek Rd, the Buckingham Road development is officially underway and expected to be completed by Fall 2025. Only 5 lots remain, each ranging from 1 to 1.5 acres, with private well water and onsite septic. The owners have taken care of all the necessary approvals and groundwork—making this a seamless opportunity for buyers! Looking to build your dream home? Bring your builder and choose your perfect lot today! A developer seeking prime opportunities? This Middle Township-approved subdivision offers endless possibilities for multiple luxury homes! Don\'t miss out—secure your spot in this highly desirable community now! Call today for details!