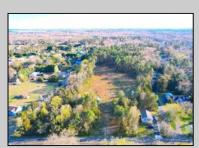

## **COMMENTS**

Exciting News! The Final Major Subdivision Plans have been approved in Cape May Court House! Previously known as 411 Dias Creek Rd, off Fishing Creek Rd, the Buckingham Road development is officially underway and expected to be completed by Fall 2025. Only 5 lots remain, each ranging from 1 to 1.5 acres, with private well water and onsite septic. The owners have taken care of all the necessary approvals and groundwork—making this a seamless opportunity for buyers! Looking to build your dream home? Bring your builder and choose your perfect lot today! A developer seeking prime opportunities? This Middle Township-approved subdivision offers endless possibilities for multiple luxury homes! Don\'t miss out—secure your spot in this highly desirable community now! Call today for details!