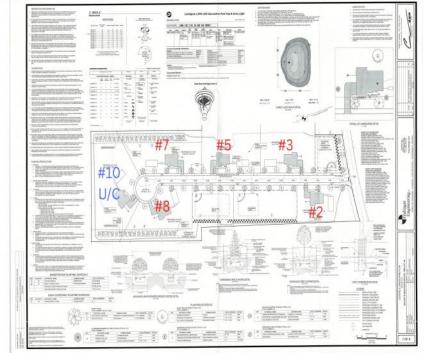

## **COMMENTS**

Exciting News! The Final Major Subdivision Plans have been approved in Cape May Court House! Previously known as 411 Dias Creek Rd, off Fishing Creek Rd, the Buckingham Road development is officially underway and expected to be completed by Fall 2025. Only 5 lots remain, each ranging from 1 to 1.5 acres, with private well water and onsite septic. The owners have taken care of all the necessary approvals and groundwork—making this a seamless opportunity for buyers! Looking to build your dream home? Bring your builder and choose your perfect lot today! A developer seeking prime opportunities? This Middle Township-approved subdivision offers endless possibilities for multiple luxury homes! Don\'t miss out—secure your spot in this highly desirable community now! Call today for details!