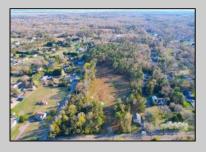

## **COMMENTS**

Exciting News! The Final Major Subdivision Plans have been approved in Cape May Court House! Previously known as 411 Dias Creek Rd, off Fishing Creek Rd, the Buckingham Road development is officially underway and expected to be completed by Fall 2025. Only 5 lots remain, each ranging from 1 to 1.5 acres, with private well water and onsite septic. The owners have taken care of all the necessary approvals and groundwork—making this a seamless opportunity for buyers! Looking to build your dream home? Bring your builder and choose your perfect lot today! A developer seeking prime opportunities? This Middle Township-approved subdivision offers endless possibilities for multiple luxury homes! Don\'t miss out—secure your spot in this highly desirable community now! Call today for details!