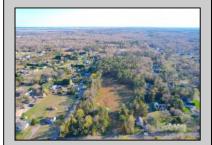

## **COMMENTS**

Exciting News! The Final Major Subdivision Plans have been approved in Cape May Court House! Previously known as 411 Dias Creek Rd, off Fishing Creek Rd, the Buckingham Road development is officially underway and expected to be completed by Fall 2025. Only 5 lots remain, each ranging from 1 to 1.5 acres, with private well water and onsite septic. The owners have taken care of all the necessary approvals and groundwork—making this a seamless opportunity for buyers! Looking to build your dream home? Bring your builder and choose your perfect lot today! A developer seeking prime opportunities? This Middle Township-approved subdivision offers endless possibilities for multiple luxury homes! Don\'t miss out—secure your spot in this highly desirable community now! Call today for details!