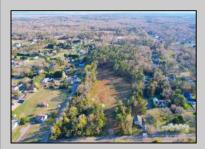

## **COMMENTS**

Exciting News! The Final Major Subdivision Plans have been approved in Cape May Court House! Previously known as 411 Dias Creek Rd, off Fishing Creek Rd, the Buckingham Road development is officially underway and expected to be completed by Fall 2025. Only 5 lots remain, each ranging from 1 to 1.5 acres, with private well water and onsite septic. The owners have taken care of all the necessary approvals and groundwork—making this a seamless opportunity for buyers! Looking to build your dream home? Bring your builder and choose your perfect lot today! A developer seeking prime opportunities? This Middle Township-approved subdivision offers endless possibilities for multiple luxury homes! Don\'t miss out—secure your spot in this highly desirable community now! Call today for details!