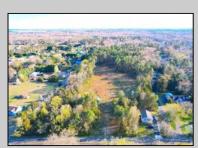

## **COMMENTS**

Exciting News! The Final Major Subdivision Plans have been approved in Cape May Court House! Previously known as 411 Dias Creek Rd, off Fishing Creek Rd, the Buckingham Road development is officially underway and expected to be completed by Fall 2025. Only 5 lots remain, each ranging from 1 to 1.5 acres, with private well water and onsite septic. The owners have taken care of all the necessary approvals and groundwork—making this a seamless opportunity for buyers! Looking to build your dream home? Bring your builder and choose your perfect lot today! A developer seeking prime opportunities? This Middle Township-approved subdivision offers endless possibilities for multiple luxury homes! Don\'t miss out—secure your spot in this highly desirable community now! Call today for details!