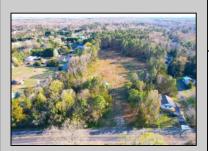

## **COMMENTS**

Exciting News! The Final Major Subdivision Plans have been approved in Cape May Court House! Previously known as 411 Dias Creek Rd, off Fishing Creek Rd, the Buckingham Road development is officially underway and expected to be completed by Fall 2025. Only 5 lots remain, each ranging from 1 to 1.5 acres, with private well water and onsite septic. The owners have taken care of all the necessary approvals and groundwork—making this a seamless opportunity for buyers! Looking to build your dream home? Bring your builder and choose your perfect lot today! A developer seeking prime opportunities? This Middle Township-approved subdivision offers endless possibilities for multiple luxury homes! Don\'t miss out—secure your spot in this highly desirable community now! Call today for details!