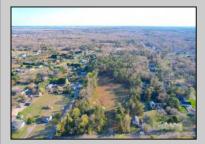

## **COMMENTS**

Exciting News! The Final Major Subdivision Plans have been approved in Cape May Court House! Previously known as 411 Dias Creek Rd, off Fishing Creek Rd, the Buckingham Road development is officially underway and expected to be completed by Fall 2025. Only 5 lots remain, each ranging from 1 to 1.5 acres, with private well water and onsite septic. The owners have taken care of all the necessary approvals and groundwork—making this a seamless opportunity for buyers! Looking to build your dream home? Bring your builder and choose your perfect lot today! A developer seeking prime opportunities? This Middle Township-approved subdivision offers endless possibilities for multiple luxury homes! Don\'t miss out—secure your spot in this highly desirable community now! Call today for details!