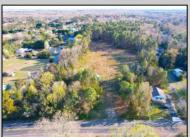

## **COMMENTS**

Exciting News! The Final Major Subdivision Plans have been approved in Cape May Court House! Previously known as 411 Dias Creek Rd, off Fishing Creek Rd, the Buckingham Road development is officially underway and expected to be completed by Fall 2025. Only 5 lots remain, each ranging from 1 to 1.5 acres, with private well water and onsite septic. The owners have taken care of all the necessary approvals and groundwork—making this a seamless opportunity for buyers! Looking to build your dream home? Bring your builder and choose your perfect lot today! A developer seeking prime opportunities? This Middle Township-approved subdivision offers endless possibilities for multiple luxury homes! Don\'t miss out—secure your spot in this highly desirable community now! Call today for details!