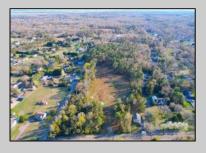

## **COMMENTS**

Exciting News! The Final Major Subdivision Plans have been approved in Cape May Court House! Previously known as 411 Dias Creek Rd, off Fishing Creek Rd, the Buckingham Road development is officially underway and expected to be completed by Fall 2025. Only 5 lots remain, each ranging from 1 to 1.5 acres, with private well water and onsite septic. The owners have taken care of all the necessary approvals and groundwork—making this a seamless opportunity for buyers! Looking to build your dream home? Bring your builder and choose your perfect lot today! A developer seeking prime opportunities? This Middle Township-approved subdivision offers endless possibilities for multiple luxury homes! Don\'t miss out—secure your spot in this highly desirable community now! Call today for details!