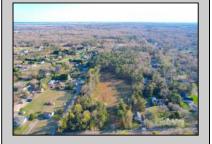

## **COMMENTS**

Exciting News! The Final Major Subdivision Plans have been approved in Cape May Court House! Previously known as 411 Dias Creek Rd, off Fishing Creek Rd, the Buckingham Road development is officially underway and expected to be completed by Fall 2025. Only 5 lots remain, each ranging from 1 to 1.5 acres, with private well water and onsite septic. The owners have taken care of all the necessary approvals and groundwork—making this a seamless opportunity for buyers! Looking to build your dream home? Bring your builder and choose your perfect lot today! A developer seeking prime opportunities? This Middle Township-approved subdivision offers endless possibilities for multiple luxury homes! Don\'t miss out—secure your spot in this highly desirable community now! Call today for details!