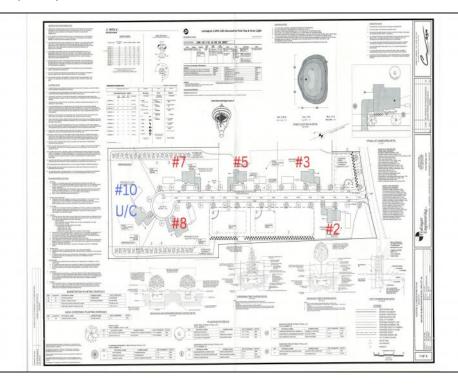

## **COMMENTS**

Exciting News! The Final Major Subdivision Plans have been approved in Cape May Court House! Previously known as 411 Dias Creek Rd, off Fishing Creek Rd, the Buckingham Road development is officially underway and expected to be completed by Fall 2025. Only 5 lots remain, each ranging from 1 to 1.5 acres, with private well water and onsite septic. The owners have taken care of all the necessary approvals and groundwork—making this a seamless opportunity for buyers! Looking to build your dream home? Bring your builder and choose your perfect lot today! A developer seeking prime opportunities? This Middle Township-approved subdivision offers endless possibilities for multiple luxury homes! Don\'t miss out—secure your spot in this highly desirable community now! Call today for details!