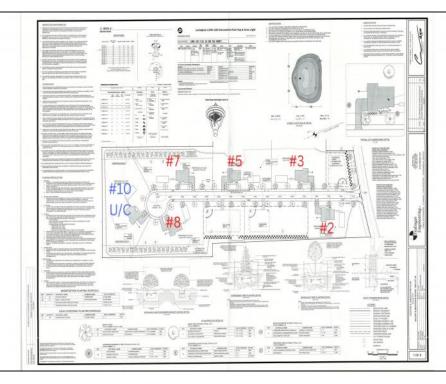

## **COMMENTS**

Exciting News! The Final Major Subdivision Plans have been approved in Cape May Court House! Previously known as 411 Dias Creek Rd, off Fishing Creek Rd, the Buckingham Road development is officially underway and expected to be completed by Fall 2025. Only 5 lots remain, each ranging from 1 to 1.5 acres, with private well water and onsite septic. The owners have taken care of all the necessary approvals and groundwork—making this a seamless opportunity for buyers! Looking to build your dream home? Bring your builder and choose your perfect lot today! A developer seeking prime opportunities? This Middle Township-approved subdivision offers endless possibilities for multiple luxury homes! Don\'t miss out—secure your spot in this highly desirable community now! Call today for details!