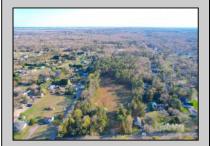

## **COMMENTS**

Exciting News! The Final Major Subdivision Plans have been approved in Cape May Court House! Previously known as 411 Dias Creek Rd, off Fishing Creek Rd, the Buckingham Road development is officially underway and expected to be completed by Fall 2025. Only 5 lots remain, each ranging from 1 to 1.5 acres, with private well water and onsite septic. The owners have taken care of all the necessary approvals and groundwork—making this a seamless opportunity for buyers! Looking to build your dream home? Bring your builder and choose your perfect lot today! A developer seeking prime opportunities? This Middle Township-approved subdivision offers endless possibilities for multiple luxury homes! Don\'t miss out—secure your spot in this highly desirable community now! Call today for details!