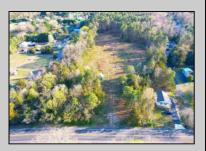

## **COMMENTS**

Exciting News! The Final Major Subdivision Plans have been approved in Cape May Court House! Previously known as 411 Dias Creek Rd, off Fishing Creek Rd, the Buckingham Road development is officially underway and expected to be completed by Fall 2025. Only 5 lots remain, each ranging from 1 to 1.5 acres, with private well water and onsite septic. The owners have taken care of all the necessary approvals and groundwork—making this a seamless opportunity for buyers! Looking to build your dream home? Bring your builder and choose your perfect lot today! A developer seeking prime opportunities? This Middle Township-approved subdivision offers endless possibilities for multiple luxury homes! Don\'t miss out—secure your spot in this highly desirable community now! Call today for details!