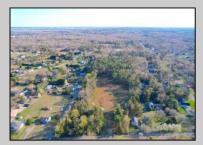

## **COMMENTS**

Exciting News! The Final Major Subdivision Plans have been approved in Cape May Court House! Previously known as 411 Dias Creek Rd, off Fishing Creek Rd, the Buckingham Road development is officially underway and expected to be completed by Fall 2025. Only 5 lots remain, each ranging from 1 to 1.5 acres, with private well water and onsite septic. The owners have taken care of all the necessary approvals and groundwork—making this a seamless opportunity for buyers! Looking to build your dream home? Bring your builder and choose your perfect lot today! A developer seeking prime opportunities? This Middle Township-approved subdivision offers endless possibilities for multiple luxury homes! Don\'t miss out—secure your spot in this highly desirable community now! Call today for details!