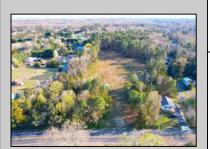

## **COMMENTS**

Exciting News! The Final Major Subdivision Plans have been approved in Cape May Court House! Previously known as 411 Dias Creek Rd, off Fishing Creek Rd, the Buckingham Road development is officially underway and expected to be completed by Fall 2025. Only 5 lots remain, each ranging from 1 to 1.5 acres, with private well water and onsite septic. The owners have taken care of all the necessary approvals and groundwork—making this a seamless opportunity for buyers! Looking to build your dream home? Bring your builder and choose your perfect lot today! A developer seeking prime opportunities? This Middle Township-approved subdivision offers endless possibilities for multiple luxury homes! Don\'t miss out—secure your spot in this highly desirable community now! Call today for details!