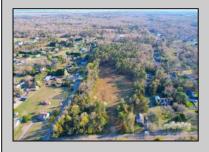

## **COMMENTS**

Exciting News! The Final Major Subdivision Plans have been approved in Cape May Court House! Previously known as 411 Dias Creek Rd, off Fishing Creek Rd, the Buckingham Road development is officially underway and expected to be completed by Fall 2025. Only 5 lots remain, each ranging from 1 to 1.5 acres, with private well water and onsite septic. The owners have taken care of all the necessary approvals and groundwork—making this a seamless opportunity for buyers! Looking to build your dream home? Bring your builder and choose your perfect lot today! A developer seeking prime opportunities? This Middle Township-approved subdivision offers endless possibilities for multiple luxury homes! Don\'t miss out—secure your spot in this highly desirable community now! Call today for details!