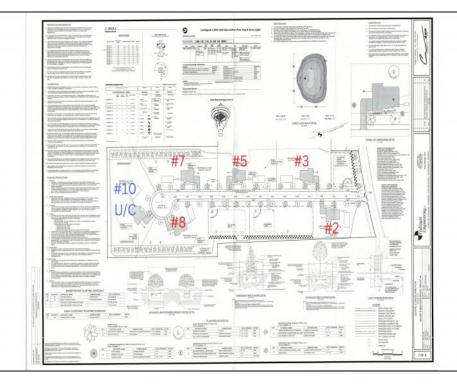

## **COMMENTS**

Exciting News! The Final Major Subdivision Plans have been approved in Cape May Court House! Previously known as 411 Dias Creek Rd, off Fishing Creek Rd, the Buckingham Road development is officially underway and expected to be completed by Fall 2025. Only 5 lots remain, each ranging from 1 to 1.5 acres, with private well water and onsite septic. The owners have taken care of all the necessary approvals and groundwork—making this a seamless opportunity for buyers! Looking to build your dream home? Bring your builder and choose your perfect lot today! A developer seeking prime opportunities? This Middle Township-approved subdivision offers endless possibilities for multiple luxury homes! Don\'t miss out—secure your spot in this highly desirable community now! Call today for details!