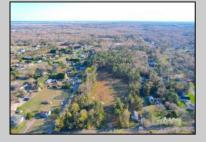

## **COMMENTS**

Exciting News! The Final Major Subdivision Plans have been approved in Cape May Court House! Previously known as 411 Dias Creek Rd, off Fishing Creek Rd, the Buckingham Road development is officially underway and expected to be completed by Fall 2025. Only 5 lots remain, each ranging from 1 to 1.5 acres, with private well water and onsite septic. The owners have taken care of all the necessary approvals and groundwork—making this a seamless opportunity for buyers! Looking to build your dream home? Bring your builder and choose your perfect lot today! A developer seeking prime opportunities? This Middle Township-approved subdivision offers endless possibilities for multiple luxury homes! Don\'t miss out—secure your spot in this highly desirable community now! Call today for details!