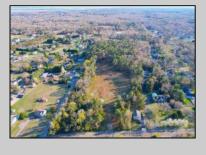

## **COMMENTS**

Exciting News! The Final Major Subdivision Plans have been approved in Cape May Court House! Previously known as 411 Dias Creek Rd, off Fishing Creek Rd, the Buckingham Road development is officially underway and expected to be completed by Fall 2025. Only 5 lots remain, each ranging from 1 to 1.5 acres, with private well water and onsite septic. The owners have taken care of all the necessary approvals and groundwork—making this a seamless opportunity for buyers! Looking to build your dream home? Bring your builder and choose your perfect lot today! A developer seeking prime opportunities? This Middle Township-approved subdivision offers endless possibilities for multiple luxury homes! Don\'t miss out—secure your spot in this highly desirable community now! Call today for details!