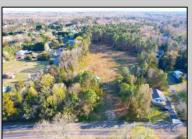

## **COMMENTS**

Exciting News! The Final Major Subdivision Plans have been approved in Cape May Court House! Previously known as 411 Dias Creek Rd, off Fishing Creek Rd, the Buckingham Road development is officially underway and expected to be completed by Fall 2025. Only 5 lots remain, each ranging from 1 to 1.5 acres, with private well water and onsite septic. The owners have taken care of all the necessary approvals and groundwork—making this a seamless opportunity for buyers! Looking to build your dream home? Bring your builder and choose your perfect lot today! A developer seeking prime opportunities? This Middle Township-approved subdivision offers endless possibilities for multiple luxury homes! Don\'t miss out—secure your spot in this highly desirable community now! Call today for details!