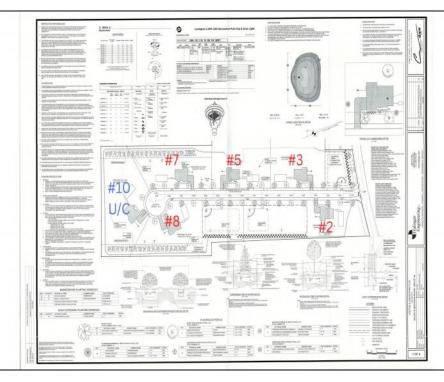

## **COMMENTS**

Exciting News! The Final Major Subdivision Plans have been approved in Cape May Court House! Previously known as 411 Dias Creek Rd, off Fishing Creek Rd, the Buckingham Road development is officially underway and expected to be completed by Fall 2025. Only 5 lots remain, each ranging from 1 to 1.5 acres, with private well water and onsite septic. The owners have taken care of all the necessary approvals and groundwork—making this a seamless opportunity for buyers! Looking to build your dream home? Bring your builder and choose your perfect lot today! A developer seeking prime opportunities? This Middle Township-approved subdivision offers endless possibilities for multiple luxury homes! Don\'t miss out—secure your spot in this highly desirable community now! Call today for details!