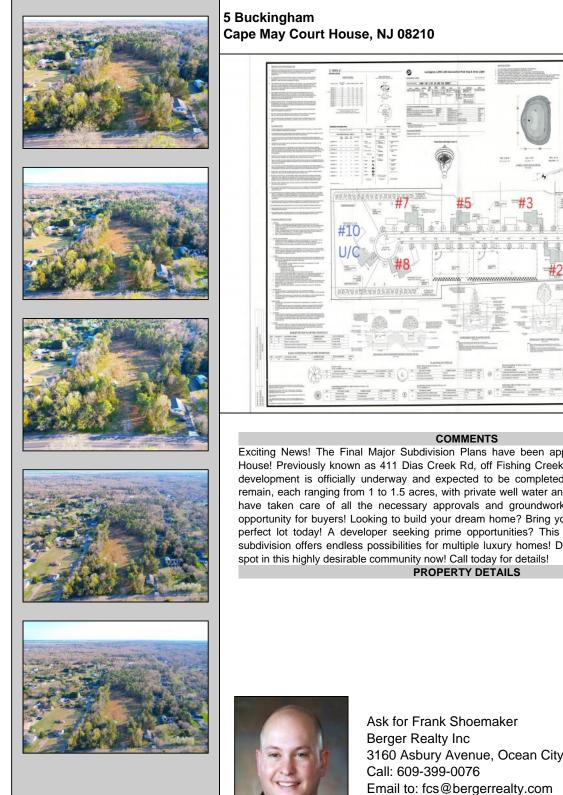

## Asking \$295,000.00

Exciting News! The Final Major Subdivision Plans have been approved in Cape May Court House! Previously known as 411 Dias Creek Rd, off Fishing Creek Rd, the Buckingham Road development is officially underway and expected to be completed by Fall 2025. Only 5 lots remain, each ranging from 1 to 1.5 acres, with private well water and onsite septic. The owners have taken care of all the necessary approvals and groundwork-making this a seamless opportunity for buyers! Looking to build your dream home? Bring your builder and choose your perfect lot today! A developer seeking prime opportunities? This Middle Township-approved subdivision offers endless possibilities for multiple luxury homes! Don\'t miss out-secure your spot in this highly desirable community now! Call today for details!