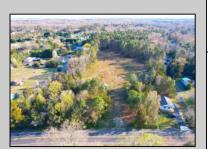

## **COMMENTS**

Exciting News! The Final Major Subdivision Plans have been approved in Cape May Court House! Previously known as 411 Dias Creek Rd, off Fishing Creek Rd, the Buckingham Road development is officially underway and expected to be completed by Fall 2025. Only 5 lots remain, each ranging from 1 to 1.5 acres, with private well water and onsite septic. The owners have taken care of all the necessary approvals and groundwork—making this a seamless opportunity for buyers! Looking to build your dream home? Bring your builder and choose your perfect lot today! A developer seeking prime opportunities? This Middle Township-approved subdivision offers endless possibilities for multiple luxury homes! Don\'t miss out—secure your spot in this highly desirable community now! Call today for details!