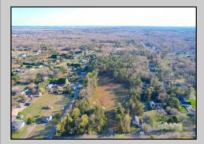

## **COMMENTS**

Exciting News! The Final Major Subdivision Plans have been approved in Cape May Court House! Previously known as 411 Dias Creek Rd, off Fishing Creek Rd, the Buckingham Road development is officially underway and expected to be completed by Fall 2025. Only 5 lots remain, each ranging from 1 to 1.5 acres, with private well water and onsite septic. The owners have taken care of all the necessary approvals and groundwork—making this a seamless opportunity for buyers! Looking to build your dream home? Bring your builder and choose your perfect lot today! A developer seeking prime opportunities? This Middle Township-approved subdivision offers endless possibilities for multiple luxury homes! Don\'t miss out—secure your spot in this highly desirable community now! Call today for details!