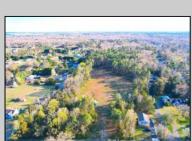

## **COMMENTS**

Exciting News! The Final Major Subdivision Plans have been approved in Cape May Court House! Previously known as 411 Dias Creek Rd, off Fishing Creek Rd, the Buckingham Road development is officially underway and expected to be completed by Fall 2025. Only 5 lots remain, each ranging from 1 to 1.5 acres, with private well water and onsite septic. The owners have taken care of all the necessary approvals and groundwork—making this a seamless opportunity for buyers! Looking to build your dream home? Bring your builder and choose your perfect lot today! A developer seeking prime opportunities? This Middle Township-approved subdivision offers endless possibilities for multiple luxury homes! Don\'t miss out—secure your spot in this highly desirable community now! Call today for details!