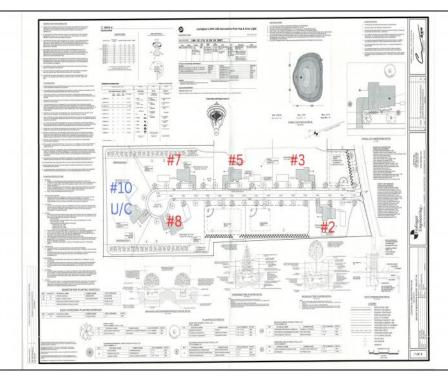

## **COMMENTS**

Exciting News! The Final Major Subdivision Plans have been approved in Cape May Court House! Previously known as 411 Dias Creek Rd, off Fishing Creek Rd, the Buckingham Road development is officially underway and expected to be completed by Fall 2025. Only 5 lots remain, each ranging from 1 to 1.5 acres, with private well water and onsite septic. The owners have taken care of all the necessary approvals and groundwork—making this a seamless opportunity for buyers! Looking to build your dream home? Bring your builder and choose your perfect lot today! A developer seeking prime opportunities? This Middle Township-approved subdivision offers endless possibilities for multiple luxury homes! Don\'t miss out—secure your spot in this highly desirable community now! Call today for details!