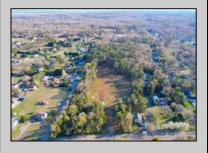

## **COMMENTS**

Exciting News! The Final Major Subdivision Plans have been approved in Cape May Court House! Previously known as 411 Dias Creek Rd, off Fishing Creek Rd, the Buckingham Road development is officially underway and expected to be completed by Fall 2025. Only 5 lots remain, each ranging from 1 to 1.5 acres, with private well water and onsite septic. The owners have taken care of all the necessary approvals and groundwork—making this a seamless opportunity for buyers! Looking to build your dream home? Bring your builder and choose your perfect lot today! A developer seeking prime opportunities? This Middle Township-approved subdivision offers endless possibilities for multiple luxury homes! Don\'t miss out—secure your spot in this highly desirable community now! Call today for details!