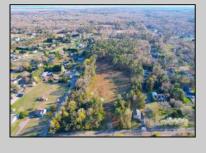

## **COMMENTS**

Exciting News! The Final Major Subdivision Plans have been approved in Cape May Court House! Previously known as 411 Dias Creek Rd, off Fishing Creek Rd, the Buckingham Road development is officially underway and expected to be completed by Fall 2025. Only 5 lots remain, each ranging from 1 to 1.5 acres, with private well water and onsite septic. The owners have taken care of all the necessary approvals and groundwork—making this a seamless opportunity for buyers! Looking to build your dream home? Bring your builder and choose your perfect lot today! A developer seeking prime opportunities? This Middle Township-approved subdivision offers endless possibilities for multiple luxury homes! Don\'t miss out—secure your spot in this highly desirable community now! Call today for details!