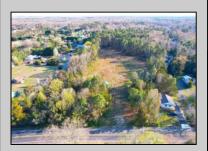

## **COMMENTS**

Exciting News! The Final Major Subdivision Plans have been approved in Cape May Court House! Previously known as 411 Dias Creek Rd, off Fishing Creek Rd, the Buckingham Road development is officially underway and expected to be completed by Fall 2025. Only 5 lots remain, each ranging from 1 to 1.5 acres, with private well water and onsite septic. The owners have taken care of all the necessary approvals and groundwork—making this a seamless opportunity for buyers! Looking to build your dream home? Bring your builder and choose your perfect lot today! A developer seeking prime opportunities? This Middle Township-approved subdivision offers endless possibilities for multiple luxury homes! Don\'t miss out—secure your spot in this highly desirable community now! Call today for details!