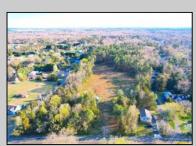

## **COMMENTS**

Exciting News! The Final Major Subdivision Plans have been approved in Cape May Court House! Previously known as 411 Dias Creek Rd, off Fishing Creek Rd, the Buckingham Road development is officially underway and expected to be completed by Fall 2025. Only 5 lots remain, each ranging from 1 to 1.5 acres, with private well water and onsite septic. The owners have taken care of all the necessary approvals and groundwork—making this a seamless opportunity for buyers! Looking to build your dream home? Bring your builder and choose your perfect lot today! A developer seeking prime opportunities? This Middle Township-approved subdivision offers endless possibilities for multiple luxury homes! Don\'t miss out—secure your spot in this highly desirable community now! Call today for details!