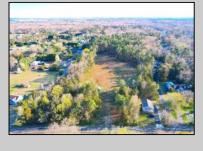

## **COMMENTS**

Exciting News! The Final Major Subdivision Plans have been approved in Cape May Court House! Previously known as 411 Dias Creek Rd, off Fishing Creek Rd, the Buckingham Road development is officially underway and expected to be completed by Fall 2025. Only 5 lots remain, each ranging from 1 to 1.5 acres, with private well water and onsite septic. The owners have taken care of all the necessary approvals and groundwork-making this a seamless opportunity for buyers! Looking to build your dream home? Bring your builder and choose your perfect lot today! A developer seeking prime opportunities? This Middle Township-approved subdivision offers endless possibilities for multiple luxury homes! Don\'t miss out-secure your spot in this highly desirable community now! Call today for details!