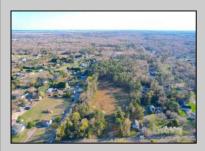

## **COMMENTS**

Exciting News! The Final Major Subdivision Plans have been approved in Cape May Court House! Previously known as 411 Dias Creek Rd, off Fishing Creek Rd, the Buckingham Road development is officially underway and expected to be completed by Fall 2025. Only 5 lots remain, each ranging from 1 to 1.5 acres, with private well water and onsite septic. The owners have taken care of all the necessary approvals and groundwork-making this a seamless opportunity for buyers! Looking to build your dream home? Bring your builder and choose your perfect lot today! A developer seeking prime opportunities? This Middle Township-approved subdivision offers endless possibilities for multiple luxury homes! Don\'t miss out-secure your spot in this highly desirable community now! Call today for details!