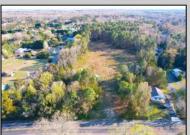

## **COMMENTS**

Exciting News! The Final Major Subdivision Plans have been approved in Cape May Court House! Previously known as 411 Dias Creek Rd, off Fishing Creek Rd, the Buckingham Road development is officially underway and expected to be completed by Fall 2025. Only 5 lots remain, each ranging from 1 to 1.5 acres, with private well water and onsite septic. The owners have taken care of all the necessary approvals and groundwork-making this a seamless opportunity for buyers! Looking to build your dream home? Bring your builder and choose your perfect lot today! A developer seeking prime opportunities? This Middle Township-approved subdivision offers endless possibilities for multiple luxury homes! Don\'t miss out-secure your spot in this highly desirable community now! Call today for details!