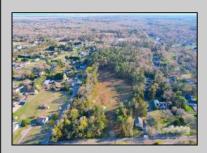

## **COMMENTS**

Exciting News! The Final Major Subdivision Plans have been approved in Cape May Court House! Previously known as 411 Dias Creek Rd, off Fishing Creek Rd, the Buckingham Road development is officially underway and expected to be completed by Fall 2025. Only 5 lots remain, each ranging from 1 to 1.5 acres, with private well water and onsite septic. The owners have taken care of all the necessary approvals and groundwork-making this a seamless opportunity for buyers! Looking to build your dream home? Bring your builder and choose your perfect lot today! A developer seeking prime opportunities? This Middle Township-approved subdivision offers endless possibilities for multiple luxury homes! Don\'t miss out-secure your spot in this highly desirable community now! Call today for details!