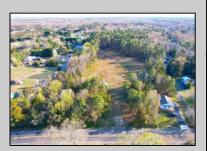

## **COMMENTS**

Exciting News! The Final Major Subdivision Plans have been approved in Cape May Court House! Previously known as 411 Dias Creek Rd, off Fishing Creek Rd, the Buckingham Road development is officially underway and expected to be completed by Fall 2025. Only 5 lots remain, each ranging from 1 to 1.5 acres, with private well water and onsite septic. The owners have taken care of all the necessary approvals and groundwork—making this a seamless opportunity for buyers! Looking to build your dream home? Bring your builder and choose your perfect lot today! A developer seeking prime opportunities? This Middle Township-approved subdivision offers endless possibilities for multiple luxury homes! Don\'t miss out—secure your spot in this highly desirable community now! Call today for details!