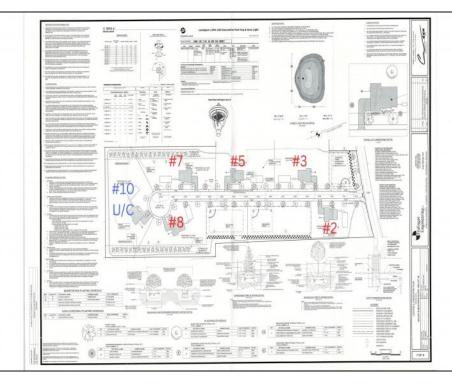

## **COMMENTS**

Exciting News! The Final Major Subdivision Plans have been approved in Cape May Court House! Previously known as 411 Dias Creek Rd, off Fishing Creek Rd, the Buckingham Road development is officially underway and expected to be completed by Fall 2025. Only 5 lots remain, each ranging from 1 to 1.5 acres, with private well water and onsite septic. The owners have taken care of all the necessary approvals and groundwork—making this a seamless opportunity for buyers! Looking to build your dream home? Bring your builder and choose your perfect lot today! A developer seeking prime opportunities? This Middle Township-approved subdivision offers endless possibilities for multiple luxury homes! Don\'t miss out—secure your spot in this highly desirable community now! Call today for details!