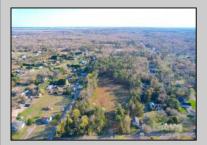

## **COMMENTS**

Exciting News! The Final Major Subdivision Plans have been approved in Cape May Court House! Previously known as 411 Dias Creek Rd, off Fishing Creek Rd, the Buckingham Road development is officially underway and expected to be completed by Fall 2025. Only 5 lots remain, each ranging from 1 to 1.5 acres, with private well water and onsite septic. The owners have taken care of all the necessary approvals and groundwork—making this a seamless opportunity for buyers! Looking to build your dream home? Bring your builder and choose your perfect lot today! A developer seeking prime opportunities? This Middle Township-approved subdivision offers endless possibilities for multiple luxury homes! Don\'t miss out—secure your spot in this highly desirable community now! Call today for details!