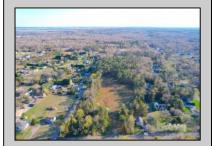

## **COMMENTS**

Exciting News! The Final Major Subdivision Plans have been approved in Cape May Court House! Previously known as 411 Dias Creek Rd, off Fishing Creek Rd, the Buckingham Road development is officially underway and expected to be completed by Fall 2025. Only 5 lots remain, each ranging from 1 to 1.5 acres, with private well water and onsite septic. The owners have taken care of all the necessary approvals and groundwork—making this a seamless opportunity for buyers! Looking to build your dream home? Bring your builder and choose your perfect lot today! A developer seeking prime opportunities? This Middle Township-approved subdivision offers endless possibilities for multiple luxury homes! Don\'t miss out—secure your spot in this highly desirable community now! Call today for details!