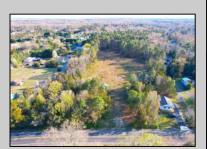

## **COMMENTS**

Exciting News! The Final Major Subdivision Plans have been approved in Cape May Court House! Previously known as 411 Dias Creek Rd, off Fishing Creek Rd, the Buckingham Road development is officially underway and expected to be completed by Fall 2025. Only 5 lots remain, each ranging from 1 to 1.5 acres, with private well water and onsite septic. The owners have taken care of all the necessary approvals and groundwork—making this a seamless opportunity for buyers! Looking to build your dream home? Bring your builder and choose your perfect lot today! A developer seeking prime opportunities? This Middle Township-approved subdivision offers endless possibilities for multiple luxury homes! Don\'t miss out—secure your spot in this highly desirable community now! Call today for details!