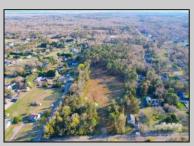

## **COMMENTS**

Exciting News! The Final Major Subdivision Plans have been approved in Cape May Court House! Previously known as 411 Dias Creek Rd, off Fishing Creek Rd, the Buckingham Road development is officially underway and expected to be completed by Fall 2025. Only 5 lots remain, each ranging from 1 to 1.5 acres, with private well water and onsite septic. The owners have taken care of all the necessary approvals and groundwork—making this a seamless opportunity for buyers! Looking to build your dream home? Bring your builder and choose your perfect lot today! A developer seeking prime opportunities? This Middle Township-approved subdivision offers endless possibilities for multiple luxury homes! Don\'t miss out—secure your spot in this highly desirable community now! Call today for details!