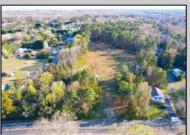

## **COMMENTS**

Exciting News! The Final Major Subdivision Plans have been approved in Cape May Court House! Previously known as 411 Dias Creek Rd, off Fishing Creek Rd, the Buckingham Road development is officially underway and expected to be completed by Fall 2025. Only 5 lots remain, each ranging from 1 to 1.5 acres, with private well water and onsite septic. The owners have taken care of all the necessary approvals and groundwork—making this a seamless opportunity for buyers! Looking to build your dream home? Bring your builder and choose your perfect lot today! A developer seeking prime opportunities? This Middle Township-approved subdivision offers endless possibilities for multiple luxury homes! Don\'t miss out—secure your spot in this highly desirable community now! Call today for details!