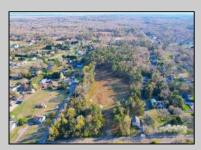

## **COMMENTS**

Exciting News! The Final Major Subdivision Plans have been approved in Cape May Court House! Previously known as 411 Dias Creek Rd, off Fishing Creek Rd, the Buckingham Road development is officially underway and expected to be completed by Fall 2025. Only 5 lots remain, each ranging from 1 to 1.5 acres, with private well water and onsite septic. The owners have taken care of all the necessary approvals and groundwork—making this a seamless opportunity for buyers! Looking to build your dream home? Bring your builder and choose your perfect lot today! A developer seeking prime opportunities? This Middle Township-approved subdivision offers endless possibilities for multiple luxury homes! Don\'t miss out—secure your spot in this highly desirable community now! Call today for details!