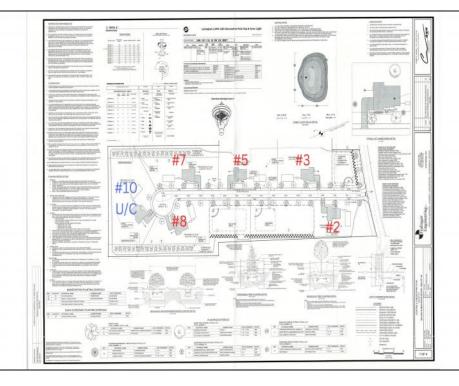

## **COMMENTS**

Exciting News! The Final Major Subdivision Plans have been approved in Cape May Court House! Previously known as 411 Dias Creek Rd, off Fishing Creek Rd, the Buckingham Road development is officially underway and expected to be completed by Fall 2025. Only 5 lots remain, each ranging from 1 to 1.5 acres, with private well water and onsite septic. The owners have taken care of all the necessary approvals and groundwork—making this a seamless opportunity for buyers! Looking to build your dream home? Bring your builder and choose your perfect lot today! A developer seeking prime opportunities? This Middle Township-approved subdivision offers endless possibilities for multiple luxury homes! Don\'t miss out—secure your spot in this highly desirable community now! Call today for details!