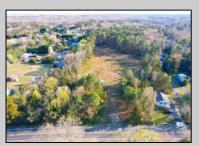

## **COMMENTS**

Exciting News! The Final Major Subdivision Plans have been approved in Cape May Court House! Previously known as 411 Dias Creek Rd, off Fishing Creek Rd, the Buckingham Road development is officially underway and expected to be completed by Fall 2025. Only 5 lots remain, each ranging from 1 to 1.5 acres, with private well water and onsite septic. The owners have taken care of all the necessary approvals and groundwork—making this a seamless opportunity for buyers! Looking to build your dream home? Bring your builder and choose your perfect lot today! A developer seeking prime opportunities? This Middle Township-approved subdivision offers endless possibilities for multiple luxury homes! Don\'t miss out—secure your spot in this highly desirable community now! Call today for details!