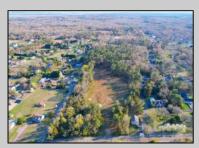

## **COMMENTS**

Exciting News! The Final Major Subdivision Plans have been approved in Cape May Court House! Previously known as 411 Dias Creek Rd, off Fishing Creek Rd, the Buckingham Road development is officially underway and expected to be completed by Fall 2025. Only 5 lots remain, each ranging from 1 to 1.5 acres, with private well water and onsite septic. The owners have taken care of all the necessary approvals and groundwork—making this a seamless opportunity for buyers! Looking to build your dream home? Bring your builder and choose your perfect lot today! A developer seeking prime opportunities? This Middle Township-approved subdivision offers endless possibilities for multiple luxury homes! Don\'t miss out—secure your spot in this highly desirable community now! Call today for details!