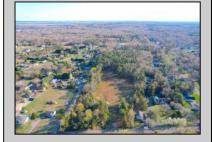

## **COMMENTS**

Exciting News! The Final Major Subdivision Plans have been approved in Cape May Court House! Previously known as 411 Dias Creek Rd, off Fishing Creek Rd, the Buckingham Road development is officially underway and expected to be completed by Fall 2025. Only 5 lots remain, each ranging from 1 to 1.5 acres, with private well water and onsite septic. The owners have taken care of all the necessary approvals and groundwork—making this a seamless opportunity for buyers! Looking to build your dream home? Bring your builder and choose your perfect lot today! A developer seeking prime opportunities? This Middle Township-approved subdivision offers endless possibilities for multiple luxury homes! Don\'t miss out—secure your spot in this highly desirable community now! Call today for details!