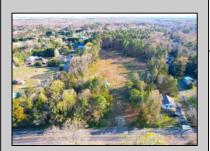

## **COMMENTS**

Exciting News! The Final Major Subdivision Plans have been approved in Cape May Court House! Previously known as 411 Dias Creek Rd, off Fishing Creek Rd, the Buckingham Road development is officially underway and expected to be completed by Fall 2025. Only 5 lots remain, each ranging from 1 to 1.5 acres, with private well water and onsite septic. The owners have taken care of all the necessary approvals and groundwork—making this a seamless opportunity for buyers! Looking to build your dream home? Bring your builder and choose your perfect lot today! A developer seeking prime opportunities? This Middle Township-approved subdivision offers endless possibilities for multiple luxury homes! Don\'t miss out—secure your spot in this highly desirable community now! Call today for details!