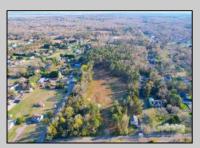

## **COMMENTS**

Exciting News! The Final Major Subdivision Plans have been approved in Cape May Court House! Previously known as 411 Dias Creek Rd, off Fishing Creek Rd, the Buckingham Road development is officially underway and expected to be completed by Fall 2025. Only 5 lots remain, each ranging from 1 to 1.5 acres, with private well water and onsite septic. The owners have taken care of all the necessary approvals and groundwork—making this a seamless opportunity for buyers! Looking to build your dream home? Bring your builder and choose your perfect lot today! A developer seeking prime opportunities? This Middle Township-approved subdivision offers endless possibilities for multiple luxury homes! Don\'t miss out—secure your spot in this highly desirable community now! Call today for details!