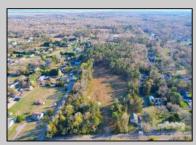

## **COMMENTS**

Exciting News! The Final Major Subdivision Plans have been approved in Cape May Court House! Previously known as 411 Dias Creek Rd, off Fishing Creek Rd, the Buckingham Road development is officially underway and expected to be completed by Fall 2025. Only 5 lots remain, each ranging from 1 to 1.5 acres, with private well water and onsite septic. The owners have taken care of all the necessary approvals and groundwork—making this a seamless opportunity for buyers! Looking to build your dream home? Bring your builder and choose your perfect lot today! A developer seeking prime opportunities? This Middle Township-approved subdivision offers endless possibilities for multiple luxury homes! Don\'t miss out—secure your spot in this highly desirable community now! Call today for details!