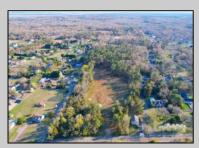

## **COMMENTS**

Exciting News! The Final Major Subdivision Plans have been approved in Cape May Court House! Previously known as 411 Dias Creek Rd, off Fishing Creek Rd, the Buckingham Road development is officially underway and expected to be completed by Fall 2025. Only 5 lots remain, each ranging from 1 to 1.5 acres, with private well water and onsite septic. The owners have taken care of all the necessary approvals and groundwork-making this a seamless opportunity for buyers! Looking to build your dream home? Bring your builder and choose your perfect lot today! A developer seeking prime opportunities? This Middle Township-approved subdivision offers endless possibilities for multiple luxury homes! Don\'t miss out-secure your spot in this highly desirable community now! Call today for details!