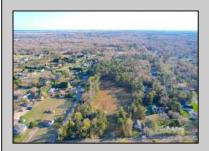

## **COMMENTS**

Exciting News! The Final Major Subdivision Plans have been approved in Cape May Court House! Previously known as 411 Dias Creek Rd, off Fishing Creek Rd, the Buckingham Road development is officially underway and expected to be completed by Fall 2025. Only 5 lots remain, each ranging from 1 to 1.5 acres, with private well water and onsite septic. The owners have taken care of all the necessary approvals and groundwork-making this a seamless opportunity for buyers! Looking to build your dream home? Bring your builder and choose your perfect lot today! A developer seeking prime opportunities? This Middle Township-approved subdivision offers endless possibilities for multiple luxury homes! Don\'t miss out-secure your spot in this highly desirable community now! Call today for details!