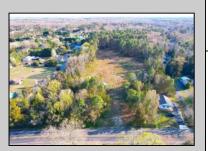

## **COMMENTS**

Exciting News! The Final Major Subdivision Plans have been approved in Cape May Court House! Previously known as 411 Dias Creek Rd, off Fishing Creek Rd, the Buckingham Road development is officially underway and expected to be completed by Fall 2025. Only 5 lots remain, each ranging from 1 to 1.5 acres, with private well water and onsite septic. The owners have taken care of all the necessary approvals and groundwork-making this a seamless opportunity for buyers! Looking to build your dream home? Bring your builder and choose your perfect lot today! A developer seeking prime opportunities? This Middle Township-approved subdivision offers endless possibilities for multiple luxury homes! Don\'t miss out-secure your spot in this highly desirable community now! Call today for details!