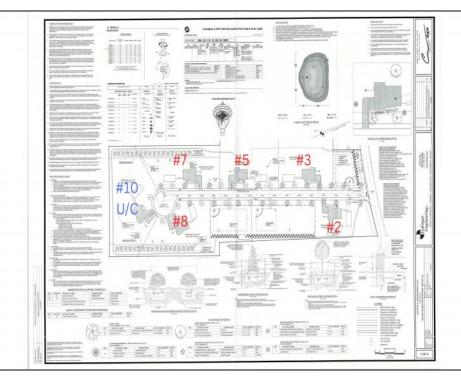

## **COMMENTS**

Exciting News! The Final Major Subdivision Plans have been approved in Cape May Court House! Previously known as 411 Dias Creek Rd, off Fishing Creek Rd, the Buckingham Road development is officially underway and expected to be completed by Fall 2025. Only 5 lots remain, each ranging from 1 to 1.5 acres, with private well water and onsite septic. The owners have taken care of all the necessary approvals and groundwork-making this a seamless opportunity for buyers! Looking to build your dream home? Bring your builder and choose your perfect lot today! A developer seeking prime opportunities? This Middle Township-approved subdivision offers endless possibilities for multiple luxury homes! Don\'t miss out-secure your spot in this highly desirable community now! Call today for details!