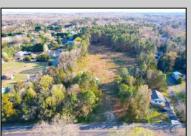

## **COMMENTS**

Exciting News! The Final Major Subdivision Plans have been approved in Cape May Court House! Previously known as 411 Dias Creek Rd, off Fishing Creek Rd, the Buckingham Road development is officially underway and expected to be completed by Fall 2025. Only 5 lots remain, each ranging from 1 to 1.5 acres, with private well water and onsite septic. The owners have taken care of all the necessary approvals and groundwork—making this a seamless opportunity for buyers! Looking to build your dream home? Bring your builder and choose your perfect lot today! A developer seeking prime opportunities? This Middle Township-approved subdivision offers endless possibilities for multiple luxury homes! Don\'t miss out—secure your spot in this highly desirable community now! Call today for details!