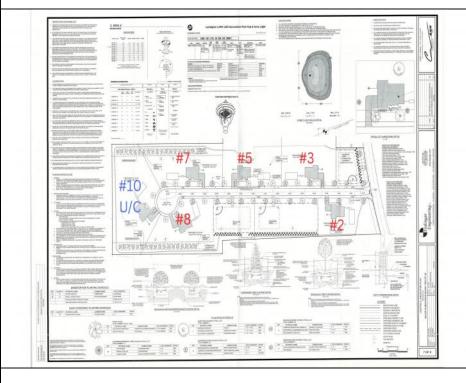

## **COMMENTS**

Exciting News! The Final Major Subdivision Plans have been approved in Cape May Court House! Previously known as 411 Dias Creek Rd, off Fishing Creek Rd, the Buckingham Road development is officially underway and expected to be completed by Fall 2025. Only 5 lots remain, each ranging from 1 to 1.5 acres, with private well water and onsite septic. The owners have taken care of all the necessary approvals and groundwork—making this a seamless opportunity for buyers! Looking to build your dream home? Bring your builder and choose your perfect lot today! A developer seeking prime opportunities? This Middle Township-approved subdivision offers endless possibilities for multiple luxury homes! Don\'t miss out—secure your spot in this highly desirable community now! Call today for details!