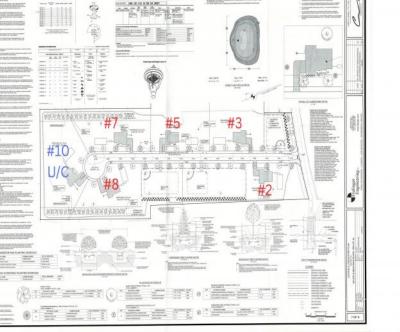

Berger Realty, Inc. 3160 Asbury Avenue Ocean City, NJ 08226 1-877-237-4371 / 609-399-0076 info@bergerrealty.com

Exciting News! The Final Major Subdivision Plans have been approved in Cape May Court House! Previously known as 411 Dias Creek Rd, off Fishing Creek Rd, the Buckingham Road development is officially underway and expected to be completed by Fall 2025. Only 5 lots remain, each ranging from 1 to 1.5 acres, with private well water and onsite septic. The owners have taken care of all the necessary approvals and groundwork-making this a seamless opportunity for buyers! Looking to build your dream home? Bring your builder and choose your perfect lot today! A developer seeking prime opportunities? This Middle Township-approved subdivision offers endless possibilities for multiple luxury homes! Don\'t miss out-secure your spot in this highly desirable community now! Call today for details!