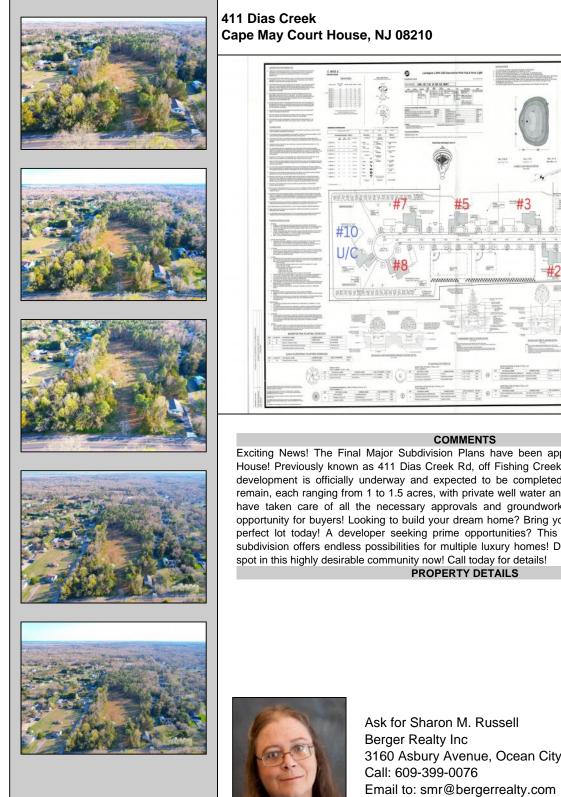

Berger Realty, Inc. 3160 Asbury Avenue Ocean City, NJ 08226 1-877-237-4371 / 609-399-0076 info@bergerrealty.com

Exciting News! The Final Major Subdivision Plans have been approved in Cape May Court House! Previously known as 411 Dias Creek Rd, off Fishing Creek Rd, the Buckingham Road development is officially underway and expected to be completed by Fall 2025. Only 5 lots remain, each ranging from 1 to 1.5 acres, with private well water and onsite septic. The owners have taken care of all the necessary approvals and groundwork-making this a seamless opportunity for buyers! Looking to build your dream home? Bring your builder and choose your perfect lot today! A developer seeking prime opportunities? This Middle Township-approved subdivision offers endless possibilities for multiple luxury homes! Don\'t miss out-secure your spot in this highly desirable community now! Call today for details!