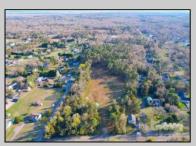

## **COMMENTS**

Exciting News! The Final Major Subdivision Plans have been approved in Cape May Court House! Previously known as 411 Dias Creek Rd, off Fishing Creek Rd, the Buckingham Road development is officially underway and expected to be completed by Fall 2025. Only 5 lots remain, each ranging from 1 to 1.5 acres, with private well water and onsite septic. The owners have taken care of all the necessary approvals and groundwork—making this a seamless opportunity for buyers! Looking to build your dream home? Bring your builder and choose your perfect lot today! A developer seeking prime opportunities? This Middle Township-approved subdivision offers endless possibilities for multiple luxury homes! Don\'t miss out—secure your spot in this highly desirable community now! Call today for details!