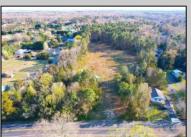

## **COMMENTS**

Exciting News! The Final Major Subdivision Plans have been approved in Cape May Court House! Previously known as 411 Dias Creek Rd, off Fishing Creek Rd, the Buckingham Road development is officially underway and expected to be completed by Fall 2025. Only 5 lots remain, each ranging from 1 to 1.5 acres, with private well water and onsite septic. The owners have taken care of all the necessary approvals and groundwork—making this a seamless opportunity for buyers! Looking to build your dream home? Bring your builder and choose your perfect lot today! A developer seeking prime opportunities? This Middle Township-approved subdivision offers endless possibilities for multiple luxury homes! Don\'t miss out—secure your spot in this highly desirable community now! Call today for details!