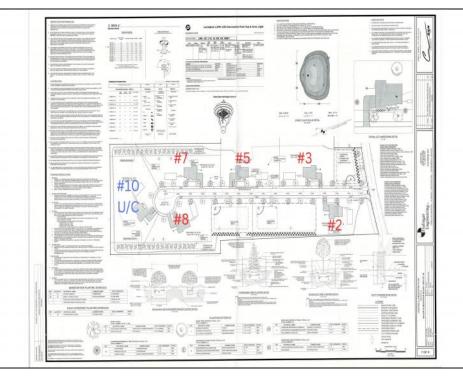

## **COMMENTS**

Exciting News! The Final Major Subdivision Plans have been approved in Cape May Court House! Previously known as 411 Dias Creek Rd, off Fishing Creek Rd, the Buckingham Road development is officially underway and expected to be completed by Fall 2025. Only 5 lots remain, each ranging from 1 to 1.5 acres, with private well water and onsite septic. The owners have taken care of all the necessary approvals and groundwork—making this a seamless opportunity for buyers! Looking to build your dream home? Bring your builder and choose your perfect lot today! A developer seeking prime opportunities? This Middle Township-approved subdivision offers endless possibilities for multiple luxury homes! Don\'t miss out—secure your spot in this highly desirable community now! Call today for details!