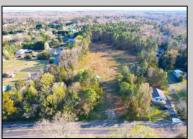

## **COMMENTS**

Exciting News! The Final Major Subdivision Plans have been approved in Cape May Court House! Previously known as 411 Dias Creek Rd, off Fishing Creek Rd, the Buckingham Road development is officially underway and expected to be completed by Fall 2025. Only 5 lots remain, each ranging from 1 to 1.5 acres, with private well water and onsite septic. The owners have taken care of all the necessary approvals and groundwork—making this a seamless opportunity for buyers! Looking to build your dream home? Bring your builder and choose your perfect lot today! A developer seeking prime opportunities? This Middle Township-approved subdivision offers endless possibilities for multiple luxury homes! Don\'t miss out—secure your spot in this highly desirable community now! Call today for details!