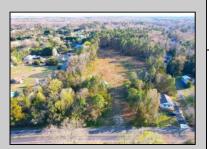

## **COMMENTS**

Exciting News! The Final Major Subdivision Plans have been approved in Cape May Court House! Previously known as 411 Dias Creek Rd, off Fishing Creek Rd, the Buckingham Road development is officially underway and expected to be completed by Fall 2025. Only 5 lots remain, each ranging from 1 to 1.5 acres, with private well water and onsite septic. The owners have taken care of all the necessary approvals and groundwork-making this a seamless opportunity for buyers! Looking to build your dream home? Bring your builder and choose your perfect lot today! A developer seeking prime opportunities? This Middle Township-approved subdivision offers endless possibilities for multiple luxury homes! Don\'t miss out-secure your spot in this highly desirable community now! Call today for details!