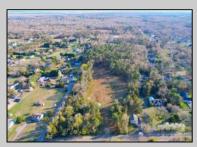

## **COMMENTS**

Exciting News! The Final Major Subdivision Plans have been approved in Cape May Court House! Previously known as 411 Dias Creek Rd, off Fishing Creek Rd, the Buckingham Road development is officially underway and expected to be completed by Fall 2025. Only 5 lots remain, each ranging from 1 to 1.5 acres, with private well water and onsite septic. The owners have taken care of all the necessary approvals and groundwork-making this a seamless opportunity for buyers! Looking to build your dream home? Bring your builder and choose your perfect lot today! A developer seeking prime opportunities? This Middle Township-approved subdivision offers endless possibilities for multiple luxury homes! Don\'t miss out-secure your spot in this highly desirable community now! Call today for details!