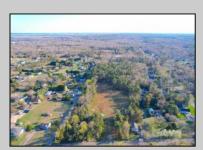

## **COMMENTS**

Exciting News! The Final Major Subdivision Plans have been approved in Cape May Court House! Previously known as 411 Dias Creek Rd, off Fishing Creek Rd, the Buckingham Road development is officially underway and expected to be completed by Fall 2025. Only 5 lots remain, each ranging from 1 to 1.5 acres, with private well water and onsite septic. The owners have taken care of all the necessary approvals and groundwork-making this a seamless opportunity for buyers! Looking to build your dream home? Bring your builder and choose your perfect lot today! A developer seeking prime opportunities? This Middle Township-approved subdivision offers endless possibilities for multiple luxury homes! Don\'t miss out-secure your spot in this highly desirable community now! Call today for details!