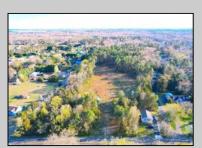

## **COMMENTS**

Exciting News! The Final Major Subdivision Plans have been approved in Cape May Court House! Previously known as 411 Dias Creek Rd, off Fishing Creek Rd, the Buckingham Road development is officially underway and expected to be completed by Fall 2025. Only 5 lots remain, each ranging from 1 to 1.5 acres, with private well water and onsite septic. The owners have taken care of all the necessary approvals and groundwork-making this a seamless opportunity for buyers! Looking to build your dream home? Bring your builder and choose your perfect lot today! A developer seeking prime opportunities? This Middle Township-approved subdivision offers endless possibilities for multiple luxury homes! Don\'t miss out-secure your spot in this highly desirable community now! Call today for details!