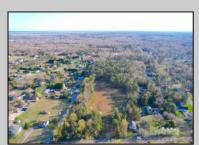

## **COMMENTS**

Exciting News! The Final Major Subdivision Plans have been approved in Cape May Court House! Previously known as 411 Dias Creek Rd, off Fishing Creek Rd, the Buckingham Road development is officially underway and expected to be completed by Fall 2025. Only 5 lots remain, each ranging from 1 to 1.5 acres, with private well water and onsite septic. The owners have taken care of all the necessary approvals and groundwork-making this a seamless opportunity for buyers! Looking to build your dream home? Bring your builder and choose your perfect lot today! A developer seeking prime opportunities? This Middle Township-approved subdivision offers endless possibilities for multiple luxury homes! Don\'t miss out-secure your spot in this highly desirable community now! Call today for details!