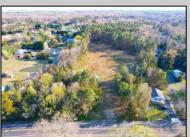

## **COMMENTS**

Exciting News! The Final Major Subdivision Plans have been approved in Cape May Court House! Previously known as 411 Dias Creek Rd, off Fishing Creek Rd, the Buckingham Road development is officially underway and expected to be completed by Fall 2025. Only 5 lots remain, each ranging from 1 to 1.5 acres, with private well water and onsite septic. The owners have taken care of all the necessary approvals and groundwork-making this a seamless opportunity for buyers! Looking to build your dream home? Bring your builder and choose your perfect lot today! A developer seeking prime opportunities? This Middle Township-approved subdivision offers endless possibilities for multiple luxury homes! Don\'t miss out-secure your spot in this highly desirable community now! Call today for details!