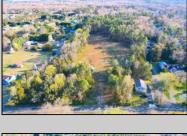

## **COMMENTS**

Exciting News! The Final Major Subdivision Plans have been approved in Cape May Court House! Previously known as 411 Dias Creek Rd, off Fishing Creek Rd, the Buckingham Road development is officially underway and expected to be completed by Fall 2025. Only 5 lots remain, each ranging from 1 to 1.5 acres, with private well water and onsite septic. The owners have taken care of all the necessary approvals and groundwork-making this a seamless opportunity for buyers! Looking to build your dream home? Bring your builder and choose your perfect lot today! A developer seeking prime opportunities? This Middle Township-approved subdivision offers endless possibilities for multiple luxury homes! Don\'t miss out-secure your spot in this highly desirable community now! Call today for details!