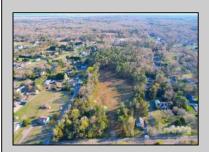

## **COMMENTS**

Exciting News! The Final Major Subdivision Plans have been approved in Cape May Court House! Previously known as 411 Dias Creek Rd, off Fishing Creek Rd, the Buckingham Road development is officially underway and expected to be completed by Fall 2025. Only 5 lots remain, each ranging from 1 to 1.5 acres, with private well water and onsite septic. The owners have taken care of all the necessary approvals and groundwork-making this a seamless opportunity for buyers! Looking to build your dream home? Bring your builder and choose your perfect lot today! A developer seeking prime opportunities? This Middle Township-approved subdivision offers endless possibilities for multiple luxury homes! Don\'t miss out-secure your spot in this highly desirable community now! Call today for details!