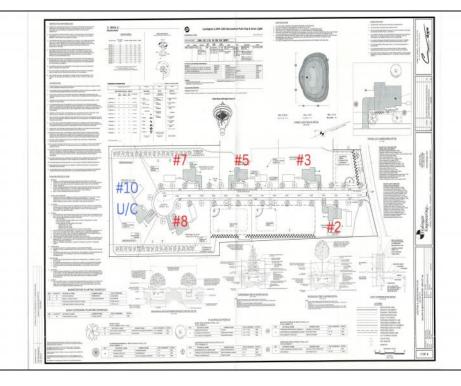

## **COMMENTS**

Exciting News! The Final Major Subdivision Plans have been approved in Cape May Court House! Previously known as 411 Dias Creek Rd, off Fishing Creek Rd, the Buckingham Road development is officially underway and expected to be completed by Fall 2025. Only 5 lots remain, each ranging from 1 to 1.5 acres, with private well water and onsite septic. The owners have taken care of all the necessary approvals and groundwork—making this a seamless opportunity for buyers! Looking to build your dream home? Bring your builder and choose your perfect lot today! A developer seeking prime opportunities? This Middle Township-approved subdivision offers endless possibilities for multiple luxury homes! Don\'t miss out—secure your spot in this highly desirable community now! Call today for details!