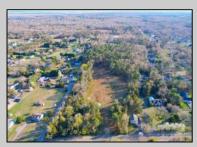

## **COMMENTS**

Exciting News! The Final Major Subdivision Plans have been approved in Cape May Court House! Previously known as 411 Dias Creek Rd, off Fishing Creek Rd, the Buckingham Road development is officially underway and expected to be completed by Fall 2025. Only 5 lots remain, each ranging from 1 to 1.5 acres, with private well water and onsite septic. The owners have taken care of all the necessary approvals and groundwork—making this a seamless opportunity for buyers! Looking to build your dream home? Bring your builder and choose your perfect lot today! A developer seeking prime opportunities? This Middle Township-approved subdivision offers endless possibilities for multiple luxury homes! Don\'t miss out—secure your spot in this highly desirable community now! Call today for details!