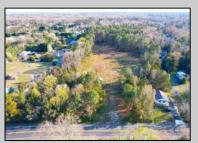

## **COMMENTS**

Exciting News! The Final Major Subdivision Plans have been approved in Cape May Court House! Previously known as 411 Dias Creek Rd, off Fishing Creek Rd, the Buckingham Road development is officially underway and expected to be completed by Fall 2025. Only 5 lots remain, each ranging from 1 to 1.5 acres, with private well water and onsite septic. The owners have taken care of all the necessary approvals and groundwork—making this a seamless opportunity for buyers! Looking to build your dream home? Bring your builder and choose your perfect lot today! A developer seeking prime opportunities? This Middle Township-approved subdivision offers endless possibilities for multiple luxury homes! Don\'t miss out—secure your spot in this highly desirable community now! Call today for details!