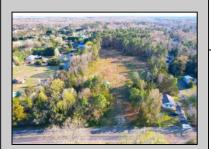

## **COMMENTS**

Exciting News! The Final Major Subdivision Plans have been approved in Cape May Court House! Previously known as 411 Dias Creek Rd, off Fishing Creek Rd, the Buckingham Road development is officially underway and expected to be completed by Fall 2025. Only 5 lots remain, each ranging from 1 to 1.5 acres, with private well water and onsite septic. The owners have taken care of all the necessary approvals and groundwork—making this a seamless opportunity for buyers! Looking to build your dream home? Bring your builder and choose your perfect lot today! A developer seeking prime opportunities? This Middle Township-approved subdivision offers endless possibilities for multiple luxury homes! Don\'t miss out—secure your spot in this highly desirable community now! Call today for details!