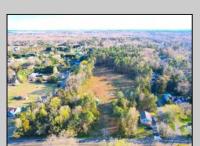

## **COMMENTS**

Exciting News! The Final Major Subdivision Plans have been approved in Cape May Court House! Previously known as 411 Dias Creek Rd, off Fishing Creek Rd, the Buckingham Road development is officially underway and expected to be completed by Fall 2025. Only 5 lots remain, each ranging from 1 to 1.5 acres, with private well water and onsite septic. The owners have taken care of all the necessary approvals and groundwork—making this a seamless opportunity for buyers! Looking to build your dream home? Bring your builder and choose your perfect lot today! A developer seeking prime opportunities? This Middle Township-approved subdivision offers endless possibilities for multiple luxury homes! Don\'t miss out—secure your spot in this highly desirable community now! Call today for details!