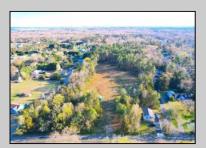

## **COMMENTS**

Exciting News! The Final Major Subdivision Plans have been approved in Cape May Court House! Previously known as 411 Dias Creek Rd, off Fishing Creek Rd, the Buckingham Road development is officially underway and expected to be completed by Fall 2025. Only 5 lots remain, each ranging from 1 to 1.5 acres, with private well water and onsite septic. The owners have taken care of all the necessary approvals and groundwork—making this a seamless opportunity for buyers! Looking to build your dream home? Bring your builder and choose your perfect lot today! A developer seeking prime opportunities? This Middle Township-approved subdivision offers endless possibilities for multiple luxury homes! Don\'t miss out—secure your spot in this highly desirable community now! Call today for details!