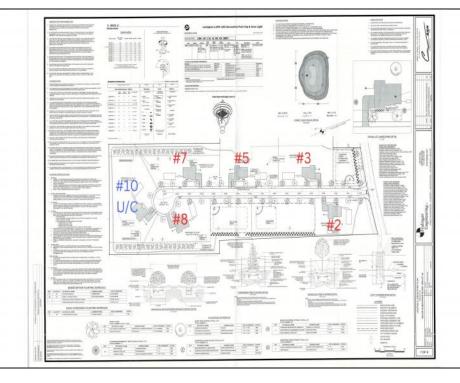

## **COMMENTS**

Exciting News! The Final Major Subdivision Plans have been approved in Cape May Court House! Previously known as 411 Dias Creek Rd, off Fishing Creek Rd, the Buckingham Road development is officially underway and expected to be completed by Fall 2025. Only 5 lots remain, each ranging from 1 to 1.5 acres, with private well water and onsite septic. The owners have taken care of all the necessary approvals and groundwork—making this a seamless opportunity for buyers! Looking to build your dream home? Bring your builder and choose your perfect lot today! A developer seeking prime opportunities? This Middle Township-approved subdivision offers endless possibilities for multiple luxury homes! Don\'t miss out—secure your spot in this highly desirable community now! Call today for details!