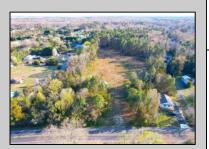

## **COMMENTS**

Exciting News! The Final Major Subdivision Plans have been approved in Cape May Court House! Previously known as 411 Dias Creek Rd, off Fishing Creek Rd, the Buckingham Road development is officially underway and expected to be completed by Fall 2025. Only 5 lots remain, each ranging from 1 to 1.5 acres, with private well water and onsite septic. The owners have taken care of all the necessary approvals and groundwork—making this a seamless opportunity for buyers! Looking to build your dream home? Bring your builder and choose your perfect lot today! A developer seeking prime opportunities? This Middle Township-approved subdivision offers endless possibilities for multiple luxury homes! Don\'t miss out—secure your spot in this highly desirable community now! Call today for details!