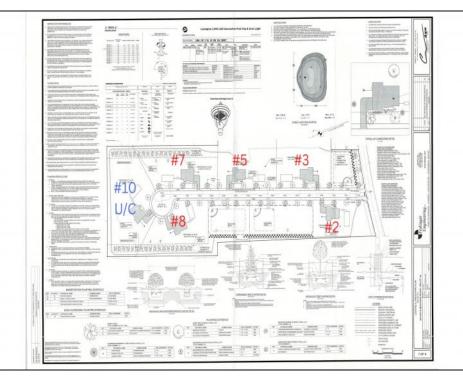

## **COMMENTS**

Exciting News! The Final Major Subdivision Plans have been approved in Cape May Court House! Previously known as 411 Dias Creek Rd, off Fishing Creek Rd, the Buckingham Road development is officially underway and expected to be completed by Fall 2025. Only 5 lots remain, each ranging from 1 to 1.5 acres, with private well water and onsite septic. The owners have taken care of all the necessary approvals and groundwork—making this a seamless opportunity for buyers! Looking to build your dream home? Bring your builder and choose your perfect lot today! A developer seeking prime opportunities? This Middle Township-approved subdivision offers endless possibilities for multiple luxury homes! Don\'t miss out—secure your spot in this highly desirable community now! Call today for details!