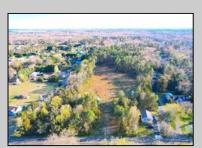

## **COMMENTS**

Exciting News! The Final Major Subdivision Plans have been approved in Cape May Court House! Previously known as 411 Dias Creek Rd, off Fishing Creek Rd, the Buckingham Road development is officially underway and expected to be completed by Fall 2025. Only 5 lots remain, each ranging from 1 to 1.5 acres, with private well water and onsite septic. The owners have taken care of all the necessary approvals and groundwork—making this a seamless opportunity for buyers! Looking to build your dream home? Bring your builder and choose your perfect lot today! A developer seeking prime opportunities? This Middle Township-approved subdivision offers endless possibilities for multiple luxury homes! Don\'t miss out—secure your spot in this highly desirable community now! Call today for details!