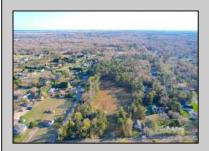

## **COMMENTS**

Exciting News! The Final Major Subdivision Plans have been approved in Cape May Court House! Previously known as 411 Dias Creek Rd, off Fishing Creek Rd, the Buckingham Road development is officially underway and expected to be completed by Fall 2025. Only 5 lots remain, each ranging from 1 to 1.5 acres, with private well water and onsite septic. The owners have taken care of all the necessary approvals and groundwork—making this a seamless opportunity for buyers! Looking to build your dream home? Bring your builder and choose your perfect lot today! A developer seeking prime opportunities? This Middle Township-approved subdivision offers endless possibilities for multiple luxury homes! Don\'t miss out—secure your spot in this highly desirable community now! Call today for details!