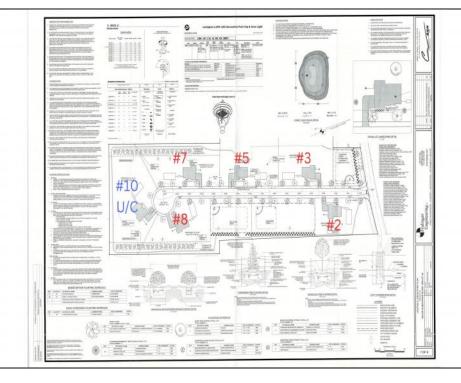

## **COMMENTS**

Exciting News! The Final Major Subdivision Plans have been approved in Cape May Court House! Previously known as 411 Dias Creek Rd, off Fishing Creek Rd, the Buckingham Road development is officially underway and expected to be completed by Fall 2025. Only 5 lots remain, each ranging from 1 to 1.5 acres, with private well water and onsite septic. The owners have taken care of all the necessary approvals and groundwork—making this a seamless opportunity for buyers! Looking to build your dream home? Bring your builder and choose your perfect lot today! A developer seeking prime opportunities? This Middle Township-approved subdivision offers endless possibilities for multiple luxury homes! Don\'t miss out—secure your spot in this highly desirable community now! Call today for details!