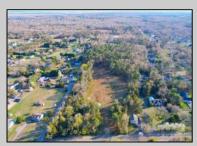

## **COMMENTS**

Exciting News! The Final Major Subdivision Plans have been approved in Cape May Court House! Previously known as 411 Dias Creek Rd, off Fishing Creek Rd, the Buckingham Road development is officially underway and expected to be completed by Fall 2025. Only 5 lots remain, each ranging from 1 to 1.5 acres, with private well water and onsite septic. The owners have taken care of all the necessary approvals and groundwork—making this a seamless opportunity for buyers! Looking to build your dream home? Bring your builder and choose your perfect lot today! A developer seeking prime opportunities? This Middle Township-approved subdivision offers endless possibilities for multiple luxury homes! Don\'t miss out—secure your spot in this highly desirable community now! Call today for details!