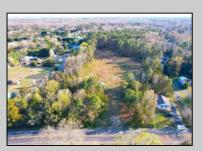

## **COMMENTS**

Exciting News! The Final Major Subdivision Plans have been approved in Cape May Court House! Previously known as 411 Dias Creek Rd, off Fishing Creek Rd, the Buckingham Road development is officially underway and expected to be completed by Fall 2025. Only 5 lots remain, each ranging from 1 to 1.5 acres, with private well water and onsite septic. The owners have taken care of all the necessary approvals and groundwork—making this a seamless opportunity for buyers! Looking to build your dream home? Bring your builder and choose your perfect lot today! A developer seeking prime opportunities? This Middle Township-approved subdivision offers endless possibilities for multiple luxury homes! Don\'t miss out—secure your spot in this highly desirable community now! Call today for details!