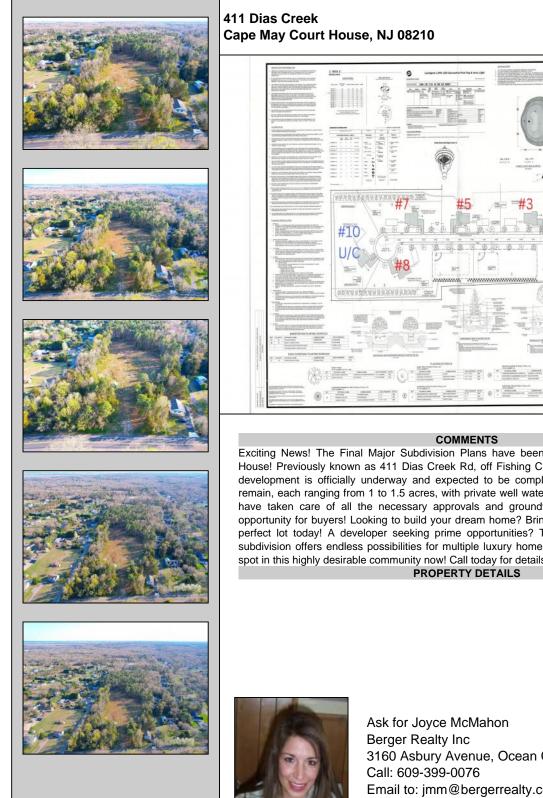

## Asking \$295,000.00

Exciting News! The Final Major Subdivision Plans have been approved in Cape May Court House! Previously known as 411 Dias Creek Rd, off Fishing Creek Rd, the Buckingham Road development is officially underway and expected to be completed by Fall 2025. Only 5 lots remain, each ranging from 1 to 1.5 acres, with private well water and onsite septic. The owners have taken care of all the necessary approvals and groundwork-making this a seamless opportunity for buyers! Looking to build your dream home? Bring your builder and choose your perfect lot today! A developer seeking prime opportunities? This Middle Township-approved subdivision offers endless possibilities for multiple luxury homes! Don\'t miss out-secure your spot in this highly desirable community now! Call today for details!