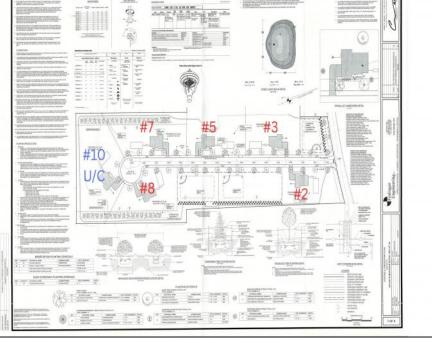

## Asking \$295,000.00

Exciting News! The Final Major Subdivision Plans have been approved in Cape May Court House! Previously known as 411 Dias Creek Rd, off Fishing Creek Rd, the Buckingham Road development is officially underway and expected to be completed by Fall 2025. Only 5 lots remain, each ranging from 1 to 1.5 acres, with private well water and onsite septic. The owners have taken care of all the necessary approvals and groundwork-making this a seamless opportunity for buyers! Looking to build your dream home? Bring your builder and choose your perfect lot today! A developer seeking prime opportunities? This Middle Township-approved subdivision offers endless possibilities for multiple luxury homes! Don\'t miss out-secure your spot in this highly desirable community now! Call today for details!