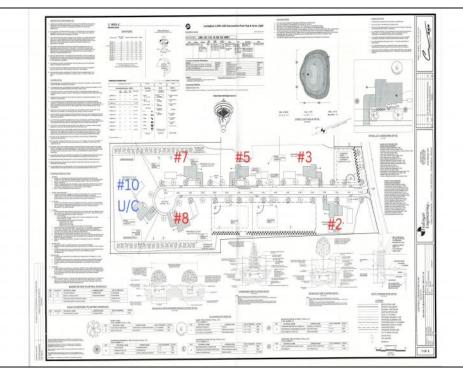

## **COMMENTS**

Exciting News! The Final Major Subdivision Plans have been approved in Cape May Court House! Previously known as 411 Dias Creek Rd, off Fishing Creek Rd, the Buckingham Road development is officially underway and expected to be completed by Fall 2025. Only 5 lots remain, each ranging from 1 to 1.5 acres, with private well water and onsite septic. The owners have taken care of all the necessary approvals and groundwork—making this a seamless opportunity for buyers! Looking to build your dream home? Bring your builder and choose your perfect lot today! A developer seeking prime opportunities? This Middle Township-approved subdivision offers endless possibilities for multiple luxury homes! Don\'t miss out—secure your spot in this highly desirable community now! Call today for details!