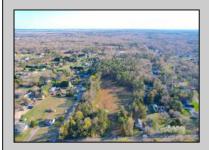

## **COMMENTS**

Exciting News! The Final Major Subdivision Plans have been approved in Cape May Court House! Previously known as 411 Dias Creek Rd, off Fishing Creek Rd, the Buckingham Road development is officially underway and expected to be completed by Fall 2025. Only 5 lots remain, each ranging from 1 to 1.5 acres, with private well water and onsite septic. The owners have taken care of all the necessary approvals and groundwork—making this a seamless opportunity for buyers! Looking to build your dream home? Bring your builder and choose your perfect lot today! A developer seeking prime opportunities? This Middle Township-approved subdivision offers endless possibilities for multiple luxury homes! Don\'t miss out—secure your spot in this highly desirable community now! Call today for details!