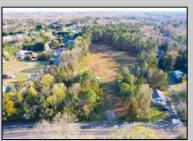

## **COMMENTS**

Exciting News! The Final Major Subdivision Plans have been approved in Cape May Court House! Previously known as 411 Dias Creek Rd, off Fishing Creek Rd, the Buckingham Road development is officially underway and expected to be completed by Fall 2025. Only 5 lots remain, each ranging from 1 to 1.5 acres, with private well water and onsite septic. The owners have taken care of all the necessary approvals and groundwork—making this a seamless opportunity for buyers! Looking to build your dream home? Bring your builder and choose your perfect lot today! A developer seeking prime opportunities? This Middle Township-approved subdivision offers endless possibilities for multiple luxury homes! Don\'t miss out—secure your spot in this highly desirable community now! Call today for details!