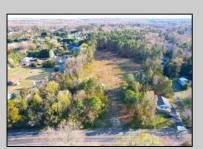

## **COMMENTS**

Exciting News! The Final Major Subdivision Plans have been approved in Cape May Court House! Previously known as 411 Dias Creek Rd, off Fishing Creek Rd, the Buckingham Road development is officially underway and expected to be completed by Fall 2025. Only 5 lots remain, each ranging from 1 to 1.5 acres, with private well water and onsite septic. The owners have taken care of all the necessary approvals and groundwork-making this a seamless opportunity for buyers! Looking to build your dream home? Bring your builder and choose your perfect lot today! A developer seeking prime opportunities? This Middle Township-approved subdivision offers endless possibilities for multiple luxury homes! Don\'t miss out-secure your spot in this highly desirable community now! Call today for details!