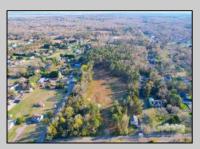

## **COMMENTS**

Exciting News! The Final Major Subdivision Plans have been approved in Cape May Court House! Previously known as 411 Dias Creek Rd, off Fishing Creek Rd, the Buckingham Road development is officially underway and expected to be completed by Fall 2025. Only 5 lots remain, each ranging from 1 to 1.5 acres, with private well water and onsite septic. The owners have taken care of all the necessary approvals and groundwork-making this a seamless opportunity for buyers! Looking to build your dream home? Bring your builder and choose your perfect lot today! A developer seeking prime opportunities? This Middle Township-approved subdivision offers endless possibilities for multiple luxury homes! Don\'t miss out-secure your spot in this highly desirable community now! Call today for details!