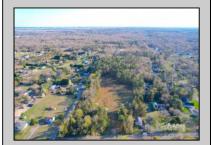

## **COMMENTS**

Exciting News! The Final Major Subdivision Plans have been approved in Cape May Court House! Previously known as 411 Dias Creek Rd, off Fishing Creek Rd, the Buckingham Road development is officially underway and expected to be completed by Fall 2025. Only 5 lots remain, each ranging from 1 to 1.5 acres, with private well water and onsite septic. The owners have taken care of all the necessary approvals and groundwork-making this a seamless opportunity for buyers! Looking to build your dream home? Bring your builder and choose your perfect lot today! A developer seeking prime opportunities? This Middle Township-approved subdivision offers endless possibilities for multiple luxury homes! Don\'t miss out-secure your spot in this highly desirable community now! Call today for details!