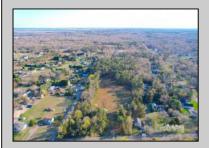

## **COMMENTS**

Exciting News! The Final Major Subdivision Plans have been approved in Cape May Court House! Previously known as 411 Dias Creek Rd, off Fishing Creek Rd, the Buckingham Road development is officially underway and expected to be completed by Fall 2025. Only 5 lots remain, each ranging from 1 to 1.5 acres, with private well water and onsite septic. The owners have taken care of all the necessary approvals and groundwork-making this a seamless opportunity for buyers! Looking to build your dream home? Bring your builder and choose your perfect lot today! A developer seeking prime opportunities? This Middle Township-approved subdivision offers endless possibilities for multiple luxury homes! Don\'t miss out-secure your spot in this highly desirable community now! Call today for details!