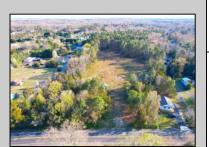

## **COMMENTS**

Exciting News! The Final Major Subdivision Plans have been approved in Cape May Court House! Previously known as 411 Dias Creek Rd, off Fishing Creek Rd, the Buckingham Road development is officially underway and expected to be completed by Fall 2025. Only 5 lots remain, each ranging from 1 to 1.5 acres, with private well water and onsite septic. The owners have taken care of all the necessary approvals and groundwork-making this a seamless opportunity for buyers! Looking to build your dream home? Bring your builder and choose your perfect lot today! A developer seeking prime opportunities? This Middle Township-approved subdivision offers endless possibilities for multiple luxury homes! Don\'t miss out-secure your spot in this highly desirable community now! Call today for details!