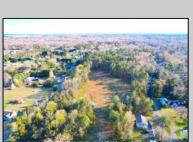

## **COMMENTS**

Exciting News! The Final Major Subdivision Plans have been approved in Cape May Court House! Previously known as 411 Dias Creek Rd, off Fishing Creek Rd, the Buckingham Road development is officially underway and expected to be completed by Fall 2025. Only 5 lots remain, each ranging from 1 to 1.5 acres, with private well water and onsite septic. The owners have taken care of all the necessary approvals and groundwork-making this a seamless opportunity for buyers! Looking to build your dream home? Bring your builder and choose your perfect lot today! A developer seeking prime opportunities? This Middle Township-approved subdivision offers endless possibilities for multiple luxury homes! Don\'t miss out-secure your spot in this highly desirable community now! Call today for details!