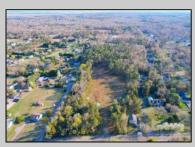

## **COMMENTS**

Exciting News! The Final Major Subdivision Plans have been approved in Cape May Court House! Previously known as 411 Dias Creek Rd, off Fishing Creek Rd, the Buckingham Road development is officially underway and expected to be completed by Fall 2025. Only 5 lots remain, each ranging from 1 to 1.5 acres, with private well water and onsite septic. The owners have taken care of all the necessary approvals and groundwork-making this a seamless opportunity for buyers! Looking to build your dream home? Bring your builder and choose your perfect lot today! A developer seeking prime opportunities? This Middle Township-approved subdivision offers endless possibilities for multiple luxury homes! Don\'t miss out-secure your spot in this highly desirable community now! Call today for details!