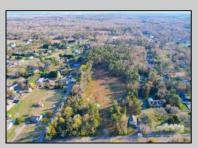

## **COMMENTS**

Exciting News! The Final Major Subdivision Plans have been approved in Cape May Court House! Previously known as 411 Dias Creek Rd, off Fishing Creek Rd, the Buckingham Road development is officially underway and expected to be completed by Fall 2025. Only 5 lots remain, each ranging from 1 to 1.5 acres, with private well water and onsite septic. The owners have taken care of all the necessary approvals and groundwork—making this a seamless opportunity for buyers! Looking to build your dream home? Bring your builder and choose your perfect lot today! A developer seeking prime opportunities? This Middle Township-approved subdivision offers endless possibilities for multiple luxury homes! Don\'t miss out—secure your spot in this highly desirable community now! Call today for details!