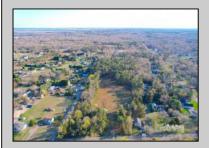

## **COMMENTS**

Exciting News! The Final Major Subdivision Plans have been approved in Cape May Court House! Previously known as 411 Dias Creek Rd, off Fishing Creek Rd, the Buckingham Road development is officially underway and expected to be completed by Fall 2025. Only 5 lots remain, each ranging from 1 to 1.5 acres, with private well water and onsite septic. The owners have taken care of all the necessary approvals and groundwork—making this a seamless opportunity for buyers! Looking to build your dream home? Bring your builder and choose your perfect lot today! A developer seeking prime opportunities? This Middle Township-approved subdivision offers endless possibilities for multiple luxury homes! Don\'t miss out—secure your spot in this highly desirable community now! Call today for details!