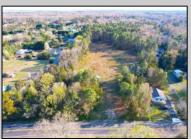

## **COMMENTS**

Exciting News! The Final Major Subdivision Plans have been approved in Cape May Court House! Previously known as 411 Dias Creek Rd, off Fishing Creek Rd, the Buckingham Road development is officially underway and expected to be completed by Fall 2025. Only 5 lots remain, each ranging from 1 to 1.5 acres, with private well water and onsite septic. The owners have taken care of all the necessary approvals and groundwork—making this a seamless opportunity for buyers! Looking to build your dream home? Bring your builder and choose your perfect lot today! A developer seeking prime opportunities? This Middle Township-approved subdivision offers endless possibilities for multiple luxury homes! Don\'t miss out—secure your spot in this highly desirable community now! Call today for details!